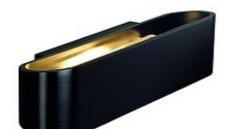

## **OSSA 300 R7s wall luminaire**

oval, matt black, R7s 118mm, max. 120W, up/down

| Article number               | 151410                                                                              |
|------------------------------|-------------------------------------------------------------------------------------|
| Catalogue                    | BIG WHITE 2015, Page 191                                                            |
| Type of lamp                 | Conventional lamp                                                                   |
| Lamp                         | Quartz halogen bulb R7s 118 mm 120W                                                 |
| Lampholder /<br>Socket       | R7s                                                                                 |
| Number of light sources      | 1                                                                                   |
| Lamp included                | No                                                                                  |
| Width                        | 30 cm                                                                               |
| Height                       | 6.5 cm                                                                              |
| Depth                        | 8 cm                                                                                |
| Net weight                   | 0.911 kg                                                                            |
| Gross weight                 | 0.637 kg                                                                            |
| Voltage                      | 230 Volt                                                                            |
| Max. wattage                 | 120 Watt                                                                            |
| Protection class             | I                                                                                   |
| Material                     | aluminium / steel                                                                   |
| Colour                       | black                                                                               |
| Way of mounting              | surface wall mounting                                                               |
| Remark 1                     | Energy labels in your language are available in the Service Area sub point Download |
| Suitable for lamps from EEC  | D                                                                                   |
| Suitable for lamps up to EEC | A+                                                                                  |
| Light distribution type 1    | direct-indirect                                                                     |
| Light distribution type 3    | axisymmetric                                                                        |

The wall luminaire OSSA 300 R7S sets a strong, modern design accent by its form, which is emphasized by the illumination properties of the operated R7s lamp. Prepared for wall mounting, the OSSA 300 R7s is available in several colour version and supplied ready for direct connection to 230V mains supply. This luminaire is compatible with bulbs of the energy classes: D - A+