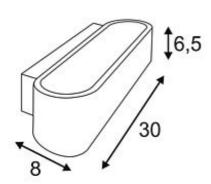

## **OSSA 300 R7s wall luminaire**

oval, matt black, R7s 118mm, max. 120W, up/down

| Article number               | 151410                                                                              |
|------------------------------|-------------------------------------------------------------------------------------|
| Catalogue                    | BIG WHITE 2015, Page 191                                                            |
| Type of lamp                 | Conventional lamp                                                                   |
| Lamp                         | Quartz halogen bulb R7s 118 mm 120W                                                 |
| Lampholder /<br>Socket       | R7s                                                                                 |
| Number of light sources      | 1                                                                                   |
| Lamp included                | No                                                                                  |
| Width                        | 30 cm                                                                               |
| Height                       | 6.5 cm                                                                              |
| Depth                        | 8 cm                                                                                |
| Net weight                   | 0.911 kg                                                                            |
| Gross weight                 | 0.637 kg                                                                            |
| Voltage                      | 230 Volt                                                                            |
| Max. wattage                 | 120 Watt                                                                            |
| Protection class             | I                                                                                   |
| Material                     | aluminium / steel                                                                   |
| Colour                       | black                                                                               |
| Way of mounting              | surface wall mounting                                                               |
| Remark 1                     | Energy labels in your language are available in the Service Area sub point Download |
| Suitable for lamps from EEC  | D                                                                                   |
| Suitable for lamps up to EEC | A+                                                                                  |
| Light distribution type 1    | direct-indirect                                                                     |
| Light distribution type 3    | axisymmetric                                                                        |