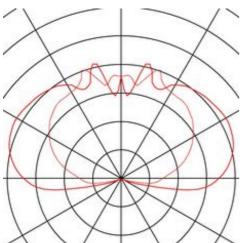

## PLASTRA

wall light, LED, 3000K, rectangular, white plaster, L/B 60/30cm

| Article number            | 148093                     |
|---------------------------|----------------------------|
| Feed-in capability        | No                         |
| Lamp included             | No                         |
| Length                    | 60.5 cm                    |
| Width                     | 30 cm                      |
| Depth                     | 5.5 cm                     |
| Net weight                | 5.78 kg                    |
| Gross weight              | 6.735 kg                   |
| Voltage                   | 100-240 ~50/60 . 12/ Volts |
| Protection class          | I                          |
| Material                  | Plaster/steel              |
| Colour                    | white                      |
| Way of mounting           | Surface wall mounting      |
| Average lifespan          | 15000 Hours                |
| Colour temperature        | 3000 Kelvin                |
| Colour rendering index    | 80                         |
| Luminous flux             | 1200 lm                    |
| Energy efficiency class   | A++                        |
| Light distribution type 1 | Indirect                   |
| Light distribution type 3 | Axis-symmetric             |
| fastCalcEnabled           | No                         |
| ranking                   | 300                        |
| Catalogue page            | MORE WHITE 2017: 115       |

With the PLASTRA SQUARE LED plaster light, you have a highlyindividual wall light with a puristic, clear design. By the incorporated and warm white LED strip, it offers an indirect mood lighting and thereby becomes a special kind of lighting object. Thanks to its built-in LED driver, it can be directly connected to the 230V mains supply. The light can be individually customised with paint, wallpaper and stickers. This luminaire includes built-in LED lamps. EEI: A - A++. The lamps in the luminaire cannot be replaced.