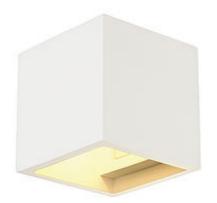

## **PLASTRA CUBE wall luminaire**

square, white plaster, G9, max. 42W

| Article number               | 148018                                                                              |
|------------------------------|-------------------------------------------------------------------------------------|
| Catalogue                    | BIG WHITE 2015, Page 197                                                            |
| Type of lamp                 | Conventional lamp                                                                   |
| Lamp                         | G9 230V max. 42W                                                                    |
| Lampholder /<br>Socket       | G9                                                                                  |
| Number of light sources      | 1                                                                                   |
| Lamp included                | No                                                                                  |
| Length                       | 11.5 cm                                                                             |
| Width                        | 11.5 cm                                                                             |
| Height                       | 11.5 cm                                                                             |
| Net weight                   | 1 kg                                                                                |
| Gross weight                 | 0.983 kg                                                                            |
| Voltage                      | 230 Volt                                                                            |
| Max. wattage                 | 42 Watt                                                                             |
| Protection class             | I                                                                                   |
| Material                     | plaster                                                                             |
| Colour                       | white                                                                               |
| Way of mounting              | surface wall mounting                                                               |
| Remark 1                     | The fitting is paintable with wall paint                                            |
| Remark 2                     | Energy labels in your language are available in the Service Area sub point Download |
| Suitable for lamps from EEC  | D                                                                                   |
| Suitable for lamps up to EEC | A+                                                                                  |
| Light distribution type 1    | direct-indirect                                                                     |
| Light distribution type 3    | axisymmetric                                                                        |

With the plaster lamp PLASTRA CUBE, you own a highly individual up/down wall luminaire with puristic and clear design. Prepared for the use of s G9 halogen or LED retrofit lamp, PLASTRA is ready for direct connection to 230V mains supply. After priming it can easily be painted over with standard wall paint. This luminaire is compatible with bulbs of the energy classes: D - A+