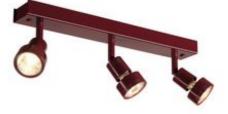

triple-headed, QPAR51, wine red, max. 150 W, with deco ring

| Article number            | 147386                                  |
|---------------------------|-----------------------------------------|
| Light distribution type 1 | Direct                                  |
| Product family            | Puri                                    |
| Feed-in capability        | No                                      |
| LBS code                  | QPAR51                                  |
| Lamp                      | QPAR51                                  |
| Lampholder / Socket       | GU10                                    |
| Number of light sources   | 3                                       |
| Lamp included             | No                                      |
| Tilt range                | 85 Degree                               |
| Rotation range            | 350 Degree                              |
| Length                    | 40.5 cm                                 |
| Width                     | 5.6 cm                                  |
| Height                    | 8.6 cm                                  |
| Net weight                | 0.967 kg                                |
| Gross weight              | 1.11 kg                                 |
| Voltage                   | 230 ~50 Volts                           |
| Max. wattage              | 50 Watt                                 |
| Protection class          | I                                       |
| Material                  | Aluminium/steel                         |
| Colour                    | wine red                                |
| Way of mounting           | Surface wall / Surface ceiling mounting |
| Energy efficiency class   | A++                                     |
| fastCalcEnabled           | No                                      |
| ranking                   | 200                                     |
| Catalogue page            | BIG WHITE 2017: 277                     |

Wall and ceiling light of our PURI series where, depending on the version, one to three adjustable lamp heads are mounted to the canopy. The luminaire is made of aluminium and, thanks to the GU10 socket, is suitable for both halogen and LED lamps. A lamp is included to place on the lamp for halogen lamps with 5cm diameter. The electrical connection of the luminaire, which comes in various colours, is made directly to the 230V mains supply.