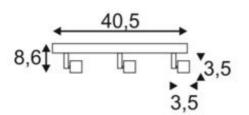

triple-headed, QPAR51, wine red, max. 150 W, with deco ring

| Article number            | 147386                                  |
|---------------------------|-----------------------------------------|
| Light distribution type 1 | Direct                                  |
| Product family            | Puri                                    |
| Feed-in capability        | No                                      |
| LBS code                  | QPAR51                                  |
| Lamp                      | QPAR51                                  |
| Lampholder / Socket       | GU10                                    |
| Number of light sources   | 3                                       |
| Lamp included             | No                                      |
| Tilt range                | 85 Degree                               |
| Rotation range            | 350 Degree                              |
| Length                    | 40.5 cm                                 |
| Width                     | 5.6 cm                                  |
| Height                    | 8.6 cm                                  |
| Net weight                | 0.967 kg                                |
| Gross weight              | 1.11 kg                                 |
| Voltage                   | 230 ~50 Volts                           |
| Max. wattage              | 50 Watt                                 |
| Protection class          | I                                       |
| Material                  | Aluminium/steel                         |
| Colour                    | wine red                                |
| Way of mounting           | Surface wall / Surface ceiling mounting |
| Energy efficiency class   | A++                                     |
| fastCalcEnabled           | No                                      |
| ranking                   | 200                                     |
| Catalogue page            | BIG WHITE 2017: 277                     |