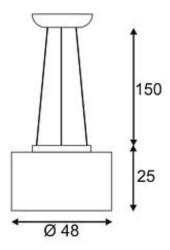

## **MALANG LED** pendant luminaire

master version, with RGB LED and 1x T5 40W

| Article number               | 147203                                                                              |
|------------------------------|-------------------------------------------------------------------------------------|
| Catalogue                    | BIG WHITE 2015, Page 121                                                            |
| Type of lamp                 | LED lamp / Conventional lamp                                                        |
| Lamp                         | T5 ring tube 40W (excl.) & 30 3in1 RGB SMD LED (incl.)                              |
| Lampholder /<br>Socket       | 2GX13                                                                               |
| Number of light sources      | 1                                                                                   |
| Lamp included                | No                                                                                  |
| Height                       | 25 cm                                                                               |
| Diameter                     | 48 cm                                                                               |
| Pendant length               | 150 cm                                                                              |
| Net weight                   | 10.893 kg                                                                           |
| Gross weight                 | 0.818 kg                                                                            |
| Voltage                      | 230 Volt                                                                            |
| Max. wattage                 | 49 Watt                                                                             |
| Protection class             | I                                                                                   |
| Material                     | aluminium / glass                                                                   |
| Colour                       | metal brushed                                                                       |
| Way of mounting              | ceiling mounting pendulum                                                           |
| Remark 1                     | Master version including a remote device to control the colours of the RGB SMD LED  |
| Remark 2                     | 17 scenes to choose. Colours, brightness and speed controlable                      |
| Remark 3                     | Both the T5 ringtube and the LED can be switched separately                         |
| Remark 4                     | Energy labels in your language are available in the Service Area sub point Download |
| Energy class ballast         | A2                                                                                  |
| Suitable for lamps from EEC  | A                                                                                   |
| Suitable for lamps up to EEC | A                                                                                   |
| Light distribution type 1    | direct                                                                              |