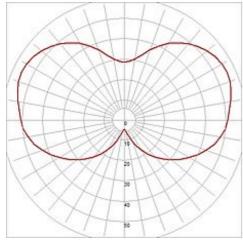

| Light distribution type 2 | indirect               |
|---------------------------|------------------------|
| Light distribution type 3 | rotationally symmetric |
| Light distribution type 4 | direct-indirect        |