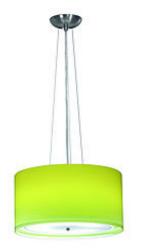

## **MALANG LED** pendant luminaire

master version, with RGB LED and 1x T5 40W

| Article number               | 147203                                                                              |
|------------------------------|-------------------------------------------------------------------------------------|
| Catalogue                    | BIG WHITE 2015, Page 121                                                            |
| Type of lamp                 | LED lamp / Conventional lamp                                                        |
| Lamp                         | T5 ring tube 40W (excl.) & 30 3in1 RGB SMD LED (incl.)                              |
| Lampholder /<br>Socket       | 2GX13                                                                               |
| Number of light sources      | 1                                                                                   |
| Lamp included                | No                                                                                  |
| Height                       | 25 cm                                                                               |
| Diameter                     | 48 cm                                                                               |
| Pendant length               | 150 cm                                                                              |
| Net weight                   | 10.893 kg                                                                           |
| Gross weight                 | 0.818 kg                                                                            |
| Voltage                      | 230 Volt                                                                            |
| Max. wattage                 | 49 Watt                                                                             |
| Protection class             | I                                                                                   |
| Material                     | aluminium / glass                                                                   |
| Colour                       | metal brushed                                                                       |
| Way of mounting              | ceiling mounting pendulum                                                           |
| Remark 1                     | Master version including a remote device to control the colours of the RGB SMD LED  |
| Remark 2                     | 17 scenes to choose. Colours, brightness and speed controlable                      |
| Remark 3                     | Both the T5 ringtube and the LED can be switched separately                         |
| Remark 4                     | Energy labels in your language are available in the Service Area sub point Download |
| Energy class ballast         | A2                                                                                  |
| Suitable for lamps from EEC  | A                                                                                   |
| Suitable for lamps up to EEC | A                                                                                   |
| Light distribution type 1    | direct                                                                              |

In addition to the clear and colour-changing LED light, the T5 ring tube provides basic illumination. The two light sources can be switched separately via external switches. To extend the LED MALANG master version we now offer slave devices. The synchronization of these individual slave versions is made via the control signal from the master unit where a remote control is included. The package also includes a ceiling canopy for direct mounting, one master or slave controller, and the remote control including batteries. This luminaire is compatible with bulbs of the energy classes: A - A