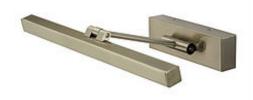

## **LED** picture luminaire strip

antique brass, 2W, incl. LED strip with 24 white LED

| Article number                                                                                                                            | 146731                                                                                                                                                                                                                                                              |
|-------------------------------------------------------------------------------------------------------------------------------------------|---------------------------------------------------------------------------------------------------------------------------------------------------------------------------------------------------------------------------------------------------------------------|
| Catalogue                                                                                                                                 | BIG WHITE 2015, Page 163                                                                                                                                                                                                                                            |
| Type of lamp                                                                                                                              | LED lamp                                                                                                                                                                                                                                                            |
| Lamp                                                                                                                                      | LED Strip 2W, white                                                                                                                                                                                                                                                 |
| Number of light sources                                                                                                                   | 1                                                                                                                                                                                                                                                                   |
| Lamp included                                                                                                                             | Yes                                                                                                                                                                                                                                                                 |
| Tilt range                                                                                                                                | 180 Degree                                                                                                                                                                                                                                                          |
| Width                                                                                                                                     | 35 cm                                                                                                                                                                                                                                                               |
| Height                                                                                                                                    | 5.5 cm                                                                                                                                                                                                                                                              |
| Depth                                                                                                                                     | 22 cm                                                                                                                                                                                                                                                               |
| Net weight                                                                                                                                | 0.708 kg                                                                                                                                                                                                                                                            |
| Gross weight                                                                                                                              | 0.91 kg                                                                                                                                                                                                                                                             |
| Voltage                                                                                                                                   | 230 Volt                                                                                                                                                                                                                                                            |
| Max. wattage                                                                                                                              | 2 Watt                                                                                                                                                                                                                                                              |
| Protection class                                                                                                                          | I                                                                                                                                                                                                                                                                   |
| Material                                                                                                                                  | steel                                                                                                                                                                                                                                                               |
|                                                                                                                                           |                                                                                                                                                                                                                                                                     |
| Colour                                                                                                                                    | brass                                                                                                                                                                                                                                                               |
| Colour Way of mounting                                                                                                                    | brass surface wall mounting / surface ceiling mounting                                                                                                                                                                                                              |
|                                                                                                                                           |                                                                                                                                                                                                                                                                     |
| Way of mounting                                                                                                                           | surface wall mounting / surface ceiling mounting                                                                                                                                                                                                                    |
| Way of mounting<br>Remark 1                                                                                                               | surface wall mounting / surface ceiling mounting Rod length: 15 cm                                                                                                                                                                                                  |
| Way of mounting<br>Remark 1<br>Remark 2                                                                                                   | surface wall mounting / surface ceiling mounting Rod length: 15 cm LED power supply incorporated                                                                                                                                                                    |
| Way of mounting<br>Remark 1<br>Remark 2<br>Remark 3                                                                                       | surface wall mounting / surface ceiling mounting Rod length: 15 cm LED power supply incorporated Canopy (L / W / H): 17 / 3 / 5,5 cm Energy labels in your language are available in the                                                                            |
| Way of mounting Remark 1 Remark 2 Remark 3 Remark 4                                                                                       | surface wall mounting / surface ceiling mounting Rod length: 15 cm LED power supply incorporated Canopy (L / W / H): 17 / 3 / 5,5 cm Energy labels in your language are available in the Service Area sub point Download                                            |
| Way of mounting Remark 1 Remark 2 Remark 3 Remark 4 Average lifespan Colour                                                               | surface wall mounting / surface ceiling mounting Rod length: 15 cm LED power supply incorporated Canopy (L / W / H): 17 / 3 / 5,5 cm Energy labels in your language are available in the Service Area sub point Download 30000 Hours                                |
| Way of mounting Remark 1 Remark 2 Remark 3 Remark 4 Average lifespan Colour temperature Colour rendering                                  | surface wall mounting / surface ceiling mounting Rod length: 15 cm LED power supply incorporated Canopy (L / W / H): 17 / 3 / 5,5 cm Energy labels in your language are available in the Service Area sub point Download 30000 Hours 6500 Kelvin                    |
| Way of mounting Remark 1 Remark 2 Remark 3 Remark 4 Average lifespan Colour temperature Colour rendering index                            | surface wall mounting / surface ceiling mounting  Rod length: 15 cm  LED power supply incorporated  Canopy (L / W / H): 17 / 3 / 5,5 cm  Energy labels in your language are available in the Service Area sub point Download  30000 Hours  6500 Kelvin              |
| Way of mounting Remark 1 Remark 2 Remark 3 Remark 4 Average lifespan Colour temperature Colour rendering index Luminous flux Suitable for | surface wall mounting / surface ceiling mounting  Rod length: 15 cm  LED power supply incorporated  Canopy (L / W / H): 17 / 3 / 5,5 cm  Energy labels in your language are available in the Service Area sub point Download  30000 Hours  6500 Kelvin  >80  150 Im |

LED picture luminaire where canopy and lamp head are connected via an arm that includes two joint pieces. The incorporated LED stands for gentle illumination of your exhibits by UV-free LED light without significant heat dissipation. By means of the two assembled joints the lamp is aligned perfectly. The fitting is available in several housing and light colours. Thanks to the assembled LED power supply, the electrical connection of the luminaire is made directly via 230V mains supply. This luminaire contains built-in LED lamps. EEK: A - A++. The lamps cannot be changed in the luminaire.