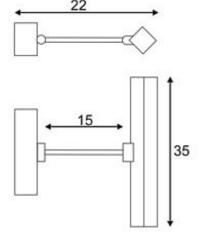

## **LED** picture luminaire strip

antique brass, 2W, incl. LED strip with 24 white LED

| Article number                                                                                                                            | 146731                                                                                                                                                                                                                                                              |
|-------------------------------------------------------------------------------------------------------------------------------------------|---------------------------------------------------------------------------------------------------------------------------------------------------------------------------------------------------------------------------------------------------------------------|
| Catalogue                                                                                                                                 | BIG WHITE 2015, Page 163                                                                                                                                                                                                                                            |
| Type of lamp                                                                                                                              | LED lamp                                                                                                                                                                                                                                                            |
| Lamp                                                                                                                                      | LED Strip 2W, white                                                                                                                                                                                                                                                 |
| Number of light sources                                                                                                                   | 1                                                                                                                                                                                                                                                                   |
| Lamp included                                                                                                                             | Yes                                                                                                                                                                                                                                                                 |
| Tilt range                                                                                                                                | 180 Degree                                                                                                                                                                                                                                                          |
| Width                                                                                                                                     | 35 cm                                                                                                                                                                                                                                                               |
| Height                                                                                                                                    | 5.5 cm                                                                                                                                                                                                                                                              |
| Depth                                                                                                                                     | 22 cm                                                                                                                                                                                                                                                               |
| Net weight                                                                                                                                | 0.708 kg                                                                                                                                                                                                                                                            |
| Gross weight                                                                                                                              | 0.91 kg                                                                                                                                                                                                                                                             |
| Voltage                                                                                                                                   | 230 Volt                                                                                                                                                                                                                                                            |
| Max. wattage                                                                                                                              | 2 Watt                                                                                                                                                                                                                                                              |
| Protection class                                                                                                                          | I                                                                                                                                                                                                                                                                   |
| Material                                                                                                                                  | steel                                                                                                                                                                                                                                                               |
|                                                                                                                                           |                                                                                                                                                                                                                                                                     |
| Colour                                                                                                                                    | brass                                                                                                                                                                                                                                                               |
| Colour Way of mounting                                                                                                                    | brass surface wall mounting / surface ceiling mounting                                                                                                                                                                                                              |
|                                                                                                                                           |                                                                                                                                                                                                                                                                     |
| Way of mounting                                                                                                                           | surface wall mounting / surface ceiling mounting                                                                                                                                                                                                                    |
| Way of mounting<br>Remark 1                                                                                                               | surface wall mounting / surface ceiling mounting Rod length: 15 cm                                                                                                                                                                                                  |
| Way of mounting<br>Remark 1<br>Remark 2                                                                                                   | surface wall mounting / surface ceiling mounting Rod length: 15 cm LED power supply incorporated                                                                                                                                                                    |
| Way of mounting<br>Remark 1<br>Remark 2<br>Remark 3                                                                                       | surface wall mounting / surface ceiling mounting Rod length: 15 cm LED power supply incorporated Canopy (L / W / H): 17 / 3 / 5,5 cm Energy labels in your language are available in the                                                                            |
| Way of mounting Remark 1 Remark 2 Remark 3 Remark 4                                                                                       | surface wall mounting / surface ceiling mounting Rod length: 15 cm LED power supply incorporated Canopy (L / W / H): 17 / 3 / 5,5 cm Energy labels in your language are available in the Service Area sub point Download                                            |
| Way of mounting Remark 1 Remark 2 Remark 3 Remark 4 Average lifespan Colour                                                               | surface wall mounting / surface ceiling mounting Rod length: 15 cm LED power supply incorporated Canopy (L / W / H): 17 / 3 / 5,5 cm Energy labels in your language are available in the Service Area sub point Download 30000 Hours                                |
| Way of mounting Remark 1 Remark 2 Remark 3 Remark 4 Average lifespan Colour temperature Colour rendering                                  | surface wall mounting / surface ceiling mounting Rod length: 15 cm LED power supply incorporated Canopy (L / W / H): 17 / 3 / 5,5 cm Energy labels in your language are available in the Service Area sub point Download 30000 Hours 6500 Kelvin                    |
| Way of mounting Remark 1 Remark 2 Remark 3 Remark 4 Average lifespan Colour temperature Colour rendering index                            | surface wall mounting / surface ceiling mounting  Rod length: 15 cm  LED power supply incorporated  Canopy (L / W / H): 17 / 3 / 5,5 cm  Energy labels in your language are available in the Service Area sub point Download  30000 Hours  6500 Kelvin              |
| Way of mounting Remark 1 Remark 2 Remark 3 Remark 4 Average lifespan Colour temperature Colour rendering index Luminous flux Suitable for | surface wall mounting / surface ceiling mounting  Rod length: 15 cm  LED power supply incorporated  Canopy (L / W / H): 17 / 3 / 5,5 cm  Energy labels in your language are available in the Service Area sub point Download  30000 Hours  6500 Kelvin  >80  150 Im |