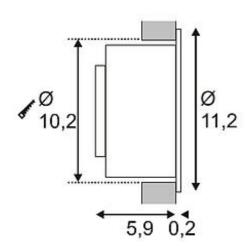

## **GILALED** wall lamp

white, 3W LED, 3000K, incl. position LED, warmwhite

| Article number           | 146362                                                                                  |
|--------------------------|-----------------------------------------------------------------------------------------|
| Catalogue                | BIG WHITE 2015, Page 477                                                                |
| Type of lamp             | LED lamp                                                                                |
| Lamp                     | Power LED 3W                                                                            |
| Number of light sources  | 1                                                                                       |
| Lamp included            | Yes                                                                                     |
| Installation<br>diameter | 10.2 cm                                                                                 |
| Installation depth       | 5.9 cm                                                                                  |
| Tilt range               | 190 Degree                                                                              |
| Rotation range           | 355 Degree                                                                              |
| Height                   | 6.3 cm                                                                                  |
| Diameter                 | 11.2 cm                                                                                 |
| Net weight               | 0.434 kg                                                                                |
| Gross weight             | 1.187 kg                                                                                |
| Max. wattage             | 3 Watt                                                                                  |
| Protection class         | III                                                                                     |
| Material                 | aluminium                                                                               |
| Colour                   | white                                                                                   |
| Way of mounting          | recessed wall mounting                                                                  |
| Remark 1                 | Switching the LEDs by swiveling the inner construction                                  |
| Remark 2                 | 50 cm connection lead included                                                          |
| Remark 3                 | Integrated warm white LED light in closed position. Operate with LED Driver 464200 only |
| Remark 4                 | Energy labels in your language are available in the Service Area sub point Download     |
| Average<br>lifespan      | 30000 Hours                                                                             |
| Colour<br>temperature    | 3000 Kelvin                                                                             |
| Colour rendering index   | 82                                                                                      |
| Luminous flux            | 135 lm                                                                                  |