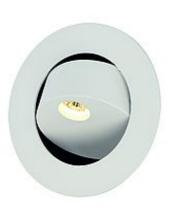

| Suitable for lamps from EEC  | A      |
|------------------------------|--------|
| Suitable for lamps up to EEC | A++    |
| Light distribution type 1    | direct |

Designed for space-saving recessed wall installation, the GILA LED reading light provides an innovative and user-friendly lighting concept. The elegant luminaire is made from either silvergrey or white coated aluminum and offers professionally manufactured mechanic, along with modern LED technology. If needed, the lamp can be folded out and instead of the white glowing orientation light a powerful and pure white 3W Power LED will appear. To operate the luminaire a suitable constant current driver providing 700mA is required. We strongly recommend our model 464200. This luminaire contains built-in LED lamps. EEK: A - A++. The lamps cannot be changed in the luminaire.