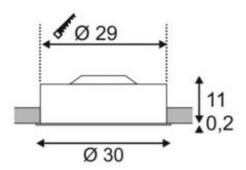

| Article number            | 135016                                |
|---------------------------|---------------------------------------|
| Max. wattage              | 12 Watt                               |
| Light distribution type 1 | Direct                                |
| Light distribution type 3 | rotationally symmetric                |
| Product family            | Medo LED                              |
| Feed-in capability        | No                                    |
| Lamp included             | No                                    |
| Installation diameter     | 29 cm                                 |
| Installation depth        | 15 cm                                 |
| Height                    | 11 cm                                 |
| Diameter                  | 30 cm                                 |
| Net weight                | 1.6 kg                                |
| Gross weight              | 1.92 kg                               |
| Voltage                   | 220-240 ~50/60 . 350 Volts            |
| Protection class          | I                                     |
| Beam angle                | 120 Degree                            |
| Material                  | Aluminium/steel/frosted acrylic glass |
| Colour                    | wine red                              |
| Way of mounting           | Ceiling installation                  |
| Average lifespan          | 20000 Hours                           |
| Colour temperature        | 3000 Kelvin                           |
| Colour rendering index    | 80                                    |
| Luminous flux             | 1200 lm                               |
| Energy efficiency class   | A++                                   |
| fastCalcEnabled           | Yes                                   |
| ranking                   | 400                                   |
| Catalogue page            | BIG WHITE 2017: 526                   |