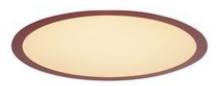

LED, 3000K, round, wine red, frosted acrylic glass, Ø 30 cm, 12W

**MEDO 30 recessed fitting** 

The high-quality MEDO 30 recessed ceiling light convinces with its clear form and the elegant material contrast of its aluminium and glass construction. The luminaire is available in black, white, silver grey, and wine red. Its integrated Premium LED gives pleasant lighting effects, and its built-in LED driver allows direct connection to 230V mains supply.