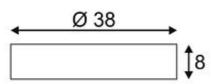

## MEDO PRO 40 ceiling luminaire

round, white, T5 40W

| Article number                  | 133791                                                                              |
|---------------------------------|-------------------------------------------------------------------------------------|
| Catalogue                       | BIG WHITE 2015, Page 119                                                            |
| Type of lamp                    | Conventional lamp                                                                   |
| Lamp                            | T5 ring tube bulb 40W                                                               |
| Lampholder /<br>Socket          | 2GX13                                                                               |
| Number of light sources         | 1                                                                                   |
| Lamp included                   | No                                                                                  |
| Height                          | 8 cm                                                                                |
| Diameter                        | 38 cm                                                                               |
| Net weight                      | 1.113 kg                                                                            |
| Gross weight                    | 2.784 kg                                                                            |
| Voltage                         | 230 Volt                                                                            |
| Max. wattage                    | 41 Watt                                                                             |
| Protection class                | I                                                                                   |
| Material                        | aluminium / acrylic                                                                 |
| Colour                          | white                                                                               |
| Way of mounting                 | surface ceiling mounting                                                            |
| Remark 1                        | Electronic ballast incorporated                                                     |
| Remark 2                        | Energy labels in your language are available in the Service Area sub point Download |
| Suitable for<br>lamps from EEC  | A                                                                                   |
| Suitable for<br>lamps up to EEC | A                                                                                   |
| Light distribution type 1       | direct                                                                              |
| Light distribution type 3       | rotationally symmetric                                                              |