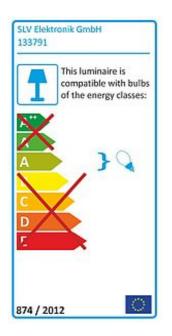

MEDO PRO 40 is the professional ceiling lamp that can easily be reworked to get used as a pendant luminaire using the optional suspension kits. With one lampholder T5 ring tubes the perfect ilumination intensity is achieved. Thanks to the already incorporated ballasts, MEDO PRO 40, available in either white or silvergrey colour finish, is ready for direct connection to 230V mains supply. This luminaire is compatible with bulbs of the energy classes: A - A