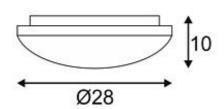

round , 36 LED, 3000K incl. microwave sensor

|  | Article number                  | 133710                                                                              |
|--|---------------------------------|-------------------------------------------------------------------------------------|
|  | Catalogue                       | BIG WHITE 2015, Page 129                                                            |
|  | Type of lamp                    | LED lamp                                                                            |
|  | Lamp                            | SMD LED                                                                             |
|  | Number of light sources         | 36                                                                                  |
|  | Lamp included                   | Yes                                                                                 |
|  | Height                          | 10 cm                                                                               |
|  | Diameter                        | 28 cm                                                                               |
|  | Net weight                      | 1.562 kg                                                                            |
|  | Gross weight                    | 0.77 kg                                                                             |
|  | Voltage                         | 230 Volt                                                                            |
|  | Max. wattage                    | 18 Watt                                                                             |
|  | Protection class                | I                                                                                   |
|  | Material                        | steel / glass                                                                       |
|  | Colour                          | white                                                                               |
|  | Way of mounting                 | surface wall mounting / surface ceiling mounting                                    |
|  | Remark 1                        | Incorporated motion detector on microwave technology                                |
|  | Remark 2                        | LED driver incorporated                                                             |
|  | Remark 3                        | Energy labels in your language are available in the Service Area sub point Download |
|  | Colour<br>temperature           | 3000 Kelvin                                                                         |
|  | Colour rendering index          | >80                                                                                 |
|  | Luminous flux                   | 750 lm                                                                              |
|  | Suitable for<br>lamps from EEC  | A                                                                                   |
|  | Suitable for<br>lamps up to EEC | A++                                                                                 |
|  | Light distribution type 1       | direct                                                                              |
|  | Light distribution type 3       | rotationally symmetric                                                              |
|  |                                 |                                                                                     |