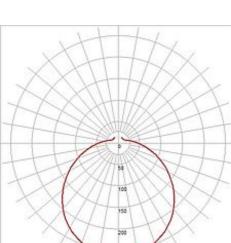

round , 36 LED, 3000K incl. microwave sensor

|  | Article number                  | 133710                                                                              |
|--|---------------------------------|-------------------------------------------------------------------------------------|
|  | Catalogue                       | BIG WHITE 2015, Page 129                                                            |
|  | Type of lamp                    | LED lamp                                                                            |
|  | Lamp                            | SMD LED                                                                             |
|  | Number of light sources         | 36                                                                                  |
|  | Lamp included                   | Yes                                                                                 |
|  | Height                          | 10 cm                                                                               |
|  | Diameter                        | 28 cm                                                                               |
|  | Net weight                      | 1.562 kg                                                                            |
|  | Gross weight                    | 0.77 kg                                                                             |
|  | Voltage                         | 230 Volt                                                                            |
|  | Max. wattage                    | 18 Watt                                                                             |
|  | Protection class                | I                                                                                   |
|  | Material                        | steel / glass                                                                       |
|  | Colour                          | white                                                                               |
|  | Way of mounting                 | surface wall mounting / surface ceiling mounting                                    |
|  | Remark 1                        | Incorporated motion detector on microwave technology                                |
|  | Remark 2                        | LED driver incorporated                                                             |
|  | Remark 3                        | Energy labels in your language are available in the Service Area sub point Download |
|  | Colour<br>temperature           | 3000 Kelvin                                                                         |
|  | Colour rendering index          | >80                                                                                 |
|  | Luminous flux                   | 750 lm                                                                              |
|  | Suitable for<br>lamps from EEC  | A                                                                                   |
|  | Suitable for<br>lamps up to EEC | A++                                                                                 |
|  | Light distribution type 1       | direct                                                                              |
|  | Light distribution type 3       | rotationally symmetric                                                              |
|  |                                 |                                                                                     |