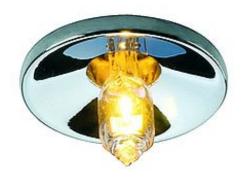

## LIGHTPOINT downlight

round, chrome, G4, max. 10W

| Article number               | 118012                                                                              |
|------------------------------|-------------------------------------------------------------------------------------|
| Catalogue                    | BIG WHITE 2015, Page 395                                                            |
| Type of lamp                 | Conventional lamp                                                                   |
| Lamp                         | 2-pin base bulb G4 12V max. 10W                                                     |
| Lampholder /<br>Socket       | G4                                                                                  |
| Number of light sources      | 1                                                                                   |
| Lamp included                | No                                                                                  |
| Installation diameter        | 2.6 cm                                                                              |
| Installation depth           | 3 cm                                                                                |
| Diameter                     | 3 cm                                                                                |
| Net weight                   | 0.045 kg                                                                            |
| Gross weight                 | 2.446 kg                                                                            |
| Voltage                      | 12 Volt                                                                             |
| Max. wattage                 | 10 Watt                                                                             |
| Protection class             | III                                                                                 |
| Material                     | aluminium                                                                           |
| Colour                       | chrome                                                                              |
| Way of mounting              | recessed ceiling mounting                                                           |
| Remark 1                     | 14 cm connection lead included                                                      |
| Remark 2                     | Convertable to LED. Operate with conventional transformers only                     |
| Remark 3                     | Energy labels in your language are available in the Service Area sub point Download |
| Suitable for lamps from EEC  | С                                                                                   |
| Suitable for lamps up to EEC | A+                                                                                  |
| Light distribution type 1    | direct                                                                              |

The LIGHTPOINT outlet for low-voltage pin-base lamps with G4 socket up to a maximum power of 10W. Available in white or chrome coloured housings, LIGHTPOINT is also suitable for LED bulbs. A suitable transformer providing 12V alternating current is required for operation. This luminaire is compatible with bulbs of the energy classes: C - A+