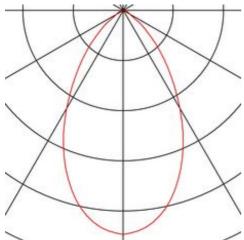

## <sup>+</sup>SLV

SUPROS 78 ceiling light, LED, 3000K, round, black, 60° lens

| Article number          | 116330                     |
|-------------------------|----------------------------|
| Product family          | Supros Mini 750            |
| Feed-in capability      | No                         |
| Lamp included           | Yes                        |
| Tilt range              | 60 Degree                  |
| Rotation range          | 350 Degree                 |
| Height                  | 15.8 cm                    |
| Diameter                | 7.8 cm                     |
| Net weight              | 0.613 kg                   |
| Gross weight            | 0.678 kg                   |
| Voltage                 | 220-240 ~50/60 . 250 Volts |
| Protection class        | I                          |
| Beam angle              | 60 Degree                  |
| Material                | Aluminium                  |
| Colour                  | black                      |
| Way of mounting         | Surface ceiling mounting   |
| Average lifespan        | 25000 Hours                |
| Colour temperature      | 3000 Kelvin                |
| Colour rendering index  | 80                         |
| Luminous flux           | 700 lm                     |
| Energy efficiency class | A++                        |
| fastCalcEnabled         | Yes                        |
| ranking                 | 300                        |
| Catalogue page          | MORE WHITE 2017: 107       |