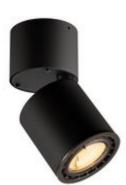

## <sup>+</sup>SLV

SUPROS 78 ceiling light, LED, 3000K, round, black, 60° lens

| Article number          | 116330                     |
|-------------------------|----------------------------|
| Product family          | Supros Mini 750            |
| Feed-in capability      | No                         |
| Lamp included           | Yes                        |
| Tilt range              | 60 Degree                  |
| Rotation range          | 350 Degree                 |
| Height                  | 15.8 cm                    |
| Diameter                | 7.8 cm                     |
| Net weight              | 0.613 kg                   |
| Gross weight            | 0.678 kg                   |
| Voltage                 | 220-240 ~50/60 . 250 Volts |
| Protection class        | I                          |
| Beam angle              | 60 Degree                  |
| Material                | Aluminium                  |
| Colour                  | black                      |
| Way of mounting         | Surface ceiling mounting   |
| Average lifespan        | 25000 Hours                |
| Colour temperature      | 3000 Kelvin                |
| Colour rendering index  | 80                         |
| Luminous flux           | 700 lm                     |
| Energy efficiency class | A++                        |
| fastCalcEnabled         | Yes                        |
| ranking                 | 300                        |
| Catalogue page          | MORE WHITE 2017: 107       |

The SUPROS luminaire impresses with its multitude of possible applications, excellent LED technology and its harmonious design. With its very high luminous flux, the SUPROS product family is ideally suited to replace power-hungry, conventional lighting installations. The widearea reflector included in the delivers can be replaced by reflectors with narrower beam angles which are optionally available. This can be done without the need for tools. With the factory-installed LED driver, all the luminaires in the series are suitable for direct connection to the 230V mains supply.