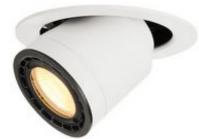

## **SUPROS 78**

recessed fitting, LED, 3000K, round, tiltable, white, 60° lens, 9W

| Article number            | 116321                     |
|---------------------------|----------------------------|
| Max. wattage              | 9 Watt                     |
| Light distribution type 1 | Direct                     |
| Product family            | Supros Mini 750            |
| Feed-in capability        | No                         |
| Lamp included             | Yes                        |
| Installation diameter     | 13.2 cm                    |
| Installation depth        | 13.1 cm                    |
| Height                    | 10.5 cm                    |
| Diameter                  | 14 cm                      |
| Net weight                | 0.708 kg                   |
| Gross weight              | 0.83 kg                    |
| Voltage                   | 220-240 ~50/60 . 250 Volts |
| Protection class          | I                          |
| Beam angle                | 60 Degree                  |
| Material                  | Aluminium                  |
| Colour                    | white                      |
| Way of mounting           | Ceiling installation       |
| Average lifespan          | 25000 Hours                |
| Colour temperature        | 3000 Kelvin                |
| Colour rendering index    | 80                         |
| Luminous flux             | 700 lm                     |
| Energy efficiency class   | A++                        |
| fastCalcEnabled           | Yes                        |
| ranking                   | 500                        |
| Catalogue page            | BIG WHITE 2017: 517        |

The SUPROS light series impresses with its multitude of possible applications, excellent LED technology and its harmonious design. With its very high luminous flux, the SUPROS product family is ideally suited to replace power-hungry, conventional lighting installations. The widearea reflector included in the delivers can be replaced by reflectors with narrower beam angles which are optionally available. This can be done without the need for tools. With the factory-installed LED driver, all the luminaires in the series are suitable for direct connection to the 230V mains supply.