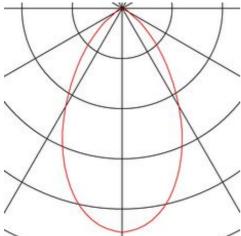

## SUPROS 78

recessed fitting, LED, 3000K, round, white, 60° lens, 9W

| Article number            | 116311                     |
|---------------------------|----------------------------|
| Max. wattage              | 9 Watt                     |
| Light distribution type 1 | Direct                     |
| Product family            | Supros Mini 750            |
| Feed-in capability        | No                         |
| Lamp included             | Yes                        |
| Installation diameter     | 10.8 cm                    |
| Installation depth        | 8 cm                       |
| Height                    | 7.5 cm                     |
| Diameter                  | 11.8 cm                    |
| Net weight                | 0.437 kg                   |
| Gross weight              | 0.507 kg                   |
| Voltage                   | 220-240 ~50/60 . 250 Volts |
| Protection class          | II                         |
| Beam angle                | 60 Degree                  |
| Material                  | Aluminium                  |
| Colour                    | white                      |
| Way of mounting           | Ceiling installation       |
| Average lifespan          | 25000 Hours                |
| Colour temperature        | 3000 Kelvin                |
| Colour rendering index    | 80                         |
| Luminous flux             | 700 lm                     |
| Energy efficiency class   | A++                        |
| fastCalcEnabled           | Yes                        |
| ranking                   | 300                        |
| Catalogue page            | BIG WHITE 2017: 517        |