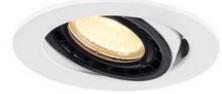

## SUPROS 78

recessed fitting, LED, 3000K, round, white, 60° lens, 9W

| Article number            | 116311                     |
|---------------------------|----------------------------|
| Max. wattage              | 9 Watt                     |
| Light distribution type 1 | Direct                     |
| Product family            | Supros Mini 750            |
| Feed-in capability        | No                         |
| Lamp included             | Yes                        |
| Installation diameter     | 10.8 cm                    |
| Installation depth        | 8 cm                       |
| Height                    | 7.5 cm                     |
| Diameter                  | 11.8 cm                    |
| Net weight                | 0.437 kg                   |
| Gross weight              | 0.507 kg                   |
| Voltage                   | 220-240 ~50/60 . 250 Volts |
| Protection class          | II                         |
| Beam angle                | 60 Degree                  |
| Material                  | Aluminium                  |
| Colour                    | white                      |
| Way of mounting           | Ceiling installation       |
| Average lifespan          | 25000 Hours                |
| Colour temperature        | 3000 Kelvin                |
| Colour rendering index    | 80                         |
| Luminous flux             | 700 lm                     |
| Energy efficiency class   | A++                        |
| fastCalcEnabled           | Yes                        |
| ranking                   | 300                        |
| Catalogue page            | BIG WHITE 2017: 517        |

The SUPROS light series impresses with its multitude of possible applications, excellent LED technology and its harmonious design. With its very high luminous flux, the SUPROS product family is ideally suited to replace power-hungry, conventional lighting installations. The widearea reflector included in the delivers can be replaced by reflectors with narrower beam angles which are optionally available. This can be done without the need for tools. With the factory-installed LED driver, all the luminaires in the series are suitable for direct connection to the 230V mains supply.