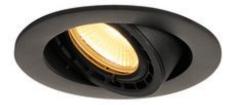

recessed fitting, LED, 3000K, round, black, 60° lens, 9W

| Article number            | 116310                     |
|---------------------------|----------------------------|
| Max. wattage              | 9 Watt                     |
| Light distribution type 1 | Direct                     |
| Product family            | Supros Mini 750            |
| Feed-in capability        | No                         |
| Lamp included             | Yes                        |
| Installation diameter     | 10.8 cm                    |
| Installation depth        | 8 cm                       |
| Height                    | 7.5 cm                     |
| Diameter                  | 11.8 cm                    |
| Net weight                | 0.436 kg                   |
| Gross weight              | 0.512 kg                   |
| Voltage                   | 220-240 ~50/60 . 250 Volts |
| Protection class          | II                         |
| Beam angle                | 60 Degree                  |
| Material                  | Aluminium                  |
| Colour                    | black                      |
| Way of mounting           | Ceiling installation       |
| Average lifespan          | 25000 Hours                |
| Colour temperature        | 3000 Kelvin                |
| Colour rendering index    | 80                         |
| Luminous flux             | 700 lm                     |
| Energy efficiency class   | A++                        |
| fastCalcEnabled           | Yes                        |
| ranking                   | 500                        |
| Catalogue page            | BIG WHITE 2017: 517        |