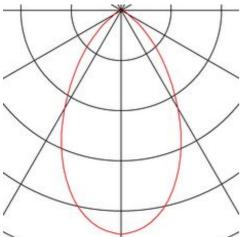

recessed fitting, LED, 3000K, round, black, 60° lens, 9W

| Article number            | 116310                     |
|---------------------------|----------------------------|
| Max. wattage              | 9 Watt                     |
| Light distribution type 1 | Direct                     |
| Product family            | Supros Mini 750            |
| Feed-in capability        | No                         |
| Lamp included             | Yes                        |
| Installation diameter     | 10.8 cm                    |
| Installation depth        | 8 cm                       |
| Height                    | 7.5 cm                     |
| Diameter                  | 11.8 cm                    |
| Net weight                | 0.436 kg                   |
| Gross weight              | 0.512 kg                   |
| Voltage                   | 220-240 ~50/60 . 250 Volts |
| Protection class          | II                         |
| Beam angle                | 60 Degree                  |
| Material                  | Aluminium                  |
| Colour                    | black                      |
| Way of mounting           | Ceiling installation       |
| Average lifespan          | 25000 Hours                |
| Colour temperature        | 3000 Kelvin                |
| Colour rendering index    | 80                         |
| Luminous flux             | 700 lm                     |
| Energy efficiency class   | A++                        |
| fastCalcEnabled           | Yes                        |
| ranking                   | 500                        |
| Catalogue page            | BIG WHITE 2017: 517        |