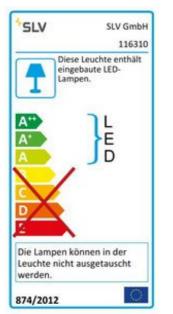

recessed fitting, LED, 3000K, round, black, 60° lens, 9W

| Article number            | 116310                     |
|---------------------------|----------------------------|
| Max. wattage              | 9 Watt                     |
| Light distribution type 1 | Direct                     |
| Product family            | Supros Mini 750            |
| Feed-in capability        | No                         |
| Lamp included             | Yes                        |
| Installation diameter     | 10.8 cm                    |
| Installation depth        | 8 cm                       |
| Height                    | 7.5 cm                     |
| Diameter                  | 11.8 cm                    |
| Net weight                | 0.436 kg                   |
| Gross weight              | 0.512 kg                   |
| Voltage                   | 220-240 ~50/60 . 250 Volts |
| Protection class          | II                         |
| Beam angle                | 60 Degree                  |
| Material                  | Aluminium                  |
| Colour                    | black                      |
| Way of mounting           | Ceiling installation       |
| Average lifespan          | 25000 Hours                |
| Colour temperature        | 3000 Kelvin                |
| Colour rendering index    | 80                         |
| Luminous flux             | 700 lm                     |
| Energy efficiency class   | A++                        |
| fastCalcEnabled           | Yes                        |
| ranking                   | 500                        |
| Catalogue page            | BIG WHITE 2017: 517        |