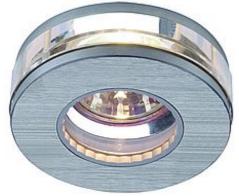

## **CRYSTAL IV** downlight

round, metal-brushed/crystal clear, MR16, max. 35W

| Article number               | 114923                                                                              |
|------------------------------|-------------------------------------------------------------------------------------|
| Type of lamp                 | Conventional lamp                                                                   |
| Lamp                         | MR16 12V max. 35W                                                                   |
| Lampholder /<br>Socket       | GU5,3                                                                               |
| Number of light sources      | 1                                                                                   |
| Lamp included                | No                                                                                  |
| Installation diameter        | 6.2 cm                                                                              |
| Installation depth           | 8 cm                                                                                |
| Height                       | 2.8 cm                                                                              |
| Diameter                     | 9.2 cm                                                                              |
| Net weight                   | 0.355 kg                                                                            |
| Gross weight                 | 0.603 kg                                                                            |
| Voltage                      | 12 Volt                                                                             |
| Max. wattage                 | 35 Watt                                                                             |
| Protection class             | III                                                                                 |
| Material                     | aluminium / crystal glass                                                           |
| Colour                       | metal brushed                                                                       |
| Way of mounting              | recessed ceiling mounting                                                           |
| Remark 1                     | Energy labels in your language are available in the Service Area sub point Download |
| Suitable for lamps from EEC  | С                                                                                   |
| Suitable for lamps up to EEC | A+                                                                                  |
| Light distribution           | direct-indirect                                                                     |
| type 1                       | direct-indirect                                                                     |

With the low-voltage downlight series CRYSTAL we offer recessed fittings made from crystal glass, creating various prismatic effects of the halogen bulb in use. To operate the downlight, a suitable transformer providing 12V alternating current is required. This luminaire is compatible with bulbs of the energy classes: C - A+