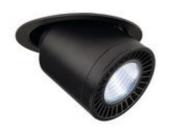

## **SUPROS**

recessed fitting, LED, 4000K, round, black, 3000lm, 60° reflector, 28W

| Article number            | 114170                     |
|---------------------------|----------------------------|
| Max. wattage              | 28 Watt                    |
| Light distribution type 1 | Direct                     |
| Light distribution type 3 | rotationally symmetric     |
| Product family            | Supros 3000                |
| Feed-in capability        | No                         |
| Lamp included             | No                         |
| Installation diameter     | 18 cm                      |
| Installation depth        | 11.5 cm                    |
| Height                    | 17 cm                      |
| Diameter                  | 19.5 cm                    |
| Net weight                | 1.641 kg                   |
| Gross weight              | 1.796 kg                   |
| Voltage                   | 220-240 ~50/60 . 750 Volts |
| Protection class          | II                         |
| Beam angle                | 60 Degree                  |
| Material                  | Aluminium/glass            |
| Colour                    | black                      |
| Way of mounting           | Ceiling installation       |
| Average lifespan          | 50000 Hours                |
| Colour temperature        | 4000 Kelvin                |
| Colour rendering index    | 80                         |
| Luminous flux             | 2100 lm                    |
| Energy efficiency class   | A++                        |
| fastCalcEnabled           | Yes                        |
| ranking                   | 300                        |
| Catalogue page            | BIG WHITE 2017: 519        |

The SUPROS light series impresses with its multitude of possible applications, excellent LED technology and its harmonious design. With its very high luminous flux, the SUPROS product family is ideally suited to replace power-hungry, conventional lighting installations. The wide-area reflector included in the delivers can be replaced by reflectors with narrower beam angles which are optionally available. This can be done without the need for tools. With the factory-installed LED driver, all the luminaires in the series are suitable for direct connection to the 230V mains supply.