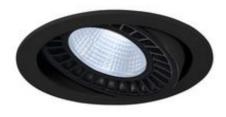

## **SUPROS**

recessed fitting, LED, 4000K, round, black, 3000lm, 60° reflector, 28W

| Article number            | 114160                     |
|---------------------------|----------------------------|
| Max. wattage              | 28 Watt                    |
| Light distribution type 1 | Direct                     |
| Light distribution type 3 | rotationally symmetric     |
| Product family            | Supros 3000                |
| Feed-in capability        | No                         |
| Lamp included             | No                         |
| Installation diameter     | 15.3 cm                    |
| Installation depth        | 10.7 cm                    |
| Height                    | 11 cm                      |
| Diameter                  | 16.5 cm                    |
| Net weight                | 1.004 kg                   |
| Gross weight              | 1.156 kg                   |
| Voltage                   | 220-240 ~50/60 . 750 Volts |
| Protection class          | II                         |
| Beam angle                | 60 Degree                  |
| Material                  | Aluminium/glass            |
| Colour                    | black                      |
| Way of mounting           | Ceiling installation       |
| Average lifespan          | 50000 Hours                |
| Colour temperature        | 4000 Kelvin                |
| Colour rendering index    | 80                         |
| Luminous flux             | 2100 lm                    |
| Energy efficiency class   | A++                        |
| fastCalcEnabled           | Yes                        |
| ranking                   | 300                        |
| Catalogue page            | BIG WHITE 2017: 518        |

The SUPROS light series impresses with its multitude of possible applications, excellent LED technology and its harmonious design. With its very high luminous flux, the SUPROS product family is ideally suited to replace power-hungry, conventional lighting installations. The wide-area reflector included in the delivers can be replaced by reflectors with narrower beam angles which are optionally available. This can be done without the need for tools. With the factory-installed LED driver, all the luminaires in the series are suitable for direct connection to the 230V mains supply.