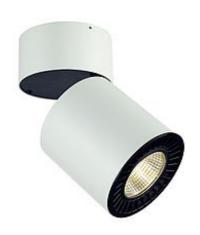

## SUPROS CL ceiling luminaire

round, white, 3000lm, 3000K SLM LED, 60° Reflektor

| Article number               | 114131                                                                              |
|------------------------------|-------------------------------------------------------------------------------------|
| Catalogue                    | BIG WHITE 2015, Page 291                                                            |
| Type of lamp                 | LED lamp                                                                            |
| Lamp                         | Philips Fortimo LED SLM Module                                                      |
| Number of light sources      | 1                                                                                   |
| Lamp included                | Yes                                                                                 |
| Tilt range                   | 50 Degree                                                                           |
| Rotation range               | 350 Degree                                                                          |
| Height                       | 20.5 cm                                                                             |
| Diameter                     | 12.7 cm                                                                             |
| Net weight                   | 1.37 kg                                                                             |
| Gross weight                 | 0.99 kg                                                                             |
| Voltage                      | 230 Volt                                                                            |
| Max. wattage                 | 34.8 Watt                                                                           |
| Protection class             | I                                                                                   |
| Beam angle                   | 60 Degree                                                                           |
| Material                     | aluminium                                                                           |
| Colour                       | white                                                                               |
| Way of mounting              | surface ceiling mounting                                                            |
| Remark 1                     | Equipped with the Fortimo LED SLM module of Philips                                 |
| Remark 2                     | LED driver included                                                                 |
| Remark 3                     | Energy labels in your language are available in the Service Area sub point Download |
| Average lifespan             | 50000 Hours                                                                         |
| Colour temperature           | 3000 Kelvin                                                                         |
| Colour rendering index       | >80                                                                                 |
| Luminous flux                | 3000 lm                                                                             |
| Suitable for lamps from EEC  | A                                                                                   |
| Suitable for lamps up to EEC | A++                                                                                 |
| Light distribution           | direct                                                                              |