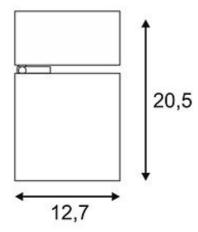

## SUPROS CL ceiling luminaire

round, white, 3000lm, 3000K SLM LED, 60° Reflektor

| Article number               | 114131                                                                              |
|------------------------------|-------------------------------------------------------------------------------------|
| Catalogue                    | BIG WHITE 2015, Page 291                                                            |
| Type of lamp                 | LED lamp                                                                            |
| Lamp                         | Philips Fortimo LED SLM Module                                                      |
| Number of light sources      | 1                                                                                   |
| Lamp included                | Yes                                                                                 |
| Tilt range                   | 50 Degree                                                                           |
| Rotation range               | 350 Degree                                                                          |
| Height                       | 20.5 cm                                                                             |
| Diameter                     | 12.7 cm                                                                             |
| Net weight                   | 1.37 kg                                                                             |
| Gross weight                 | 0.99 kg                                                                             |
| Voltage                      | 230 Volt                                                                            |
| Max. wattage                 | 34.8 Watt                                                                           |
| Protection class             | I                                                                                   |
| Beam angle                   | 60 Degree                                                                           |
| Material                     | aluminium                                                                           |
| Colour                       | white                                                                               |
| Way of mounting              | surface ceiling mounting                                                            |
| Remark 1                     | Equipped with the Fortimo LED SLM module of Philips                                 |
| Remark 2                     | LED driver included                                                                 |
| Remark 3                     | Energy labels in your language are available in the Service Area sub point Download |
| Average lifespan             | 50000 Hours                                                                         |
| Colour temperature           | 3000 Kelvin                                                                         |
| Colour rendering index       | >80                                                                                 |
| Luminous flux                | 3000 lm                                                                             |
| Suitable for lamps from EEC  | A                                                                                   |
| Suitable for lamps up to EEC | A++                                                                                 |
| Light distribution           | direct                                                                              |