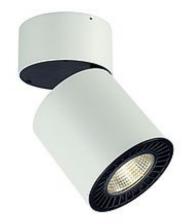

## SUPROS CL ceiling luminaire

round, white, 3000lm, 3000K SLM LED, 60° Reflektor

| Article number               | 114131                                                                              |
|------------------------------|-------------------------------------------------------------------------------------|
| Catalogue                    | BIG WHITE 2015, Page 291                                                            |
| Type of lamp                 | LED lamp                                                                            |
| Lamp                         | Philips Fortimo LED SLM Module                                                      |
| Number of light sources      | 1                                                                                   |
| Lamp included                | Yes                                                                                 |
| Tilt range                   | 50 Degree                                                                           |
| Rotation range               | 350 Degree                                                                          |
| Height                       | 20.5 cm                                                                             |
| Diameter                     | 12.7 cm                                                                             |
| Net weight                   | 1.37 kg                                                                             |
| Gross weight                 | 0.99 kg                                                                             |
| Voltage                      | 230 Volt                                                                            |
| Max. wattage                 | 34.8 Watt                                                                           |
| Protection class             | I                                                                                   |
| Beam angle                   | 60 Degree                                                                           |
| Material                     | aluminium                                                                           |
| Colour                       | white                                                                               |
| Way of mounting              | surface ceiling mounting                                                            |
| Remark 1                     | Equipped with the Fortimo LED SLM module of Philips                                 |
| Remark 2                     | LED driver included                                                                 |
| Remark 3                     | Energy labels in your language are available in the Service Area sub point Download |
| Average lifespan             | 50000 Hours                                                                         |
| Colour temperature           | 3000 Kelvin                                                                         |
| Colour rendering index       | >80                                                                                 |
| Luminous flux                | 3000 lm                                                                             |
| Suitable for lamps from EEC  | A                                                                                   |
| Suitable for lamps up to EEC | A++                                                                                 |
| Light distribution           | direct                                                                              |