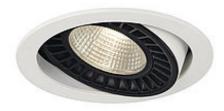

## **SUPROS DL Downlight**

round, white, 3000lm, 3000K SLM LED, 60° Reflektor

| Article number              | 114111                                                                              |
|-----------------------------|-------------------------------------------------------------------------------------|
| Catalogue                   | BIG WHITE 2015, Page 417                                                            |
| Type of lamp                | LED lamp                                                                            |
| Lamp                        | Philips Fortimo LED SLM Module                                                      |
| Number of light sources     | 1                                                                                   |
| Lamp included               | Yes                                                                                 |
| Installation diameter       | 15.3 cm                                                                             |
| Installation depth          | 10.7 cm                                                                             |
| Tilt range                  | 30 Degree                                                                           |
| Height                      | 11 cm                                                                               |
| Diameter                    | 16.5 cm                                                                             |
| Net weight                  | 0.9 kg                                                                              |
| Gross weight                | 0.055 kg                                                                            |
| Voltage                     | 230 Volt                                                                            |
| Max. wattage                | 34.8 Watt                                                                           |
| Protection class            | II                                                                                  |
| Beam angle                  | 60 Degree                                                                           |
| Material                    | aluminium                                                                           |
| Colour                      | white                                                                               |
| Way of mounting             | recessed ceiling mounting                                                           |
| Remark 1                    | Equipped with the Fortimo LED SLM module of Philips                                 |
| Remark 2                    | LED driver included                                                                 |
| Remark 3                    | Energy labels in your language are available in the Service Area sub point Download |
| Average lifespan            | 50000 Hours                                                                         |
| Colour<br>temperature       | 3000 Kelvin                                                                         |
| Colour rendering index      | >80                                                                                 |
| Luminous flux               | 3000 lm                                                                             |
| Suitable for lamps from EEC | A                                                                                   |
| Suitable for                | A++                                                                                 |