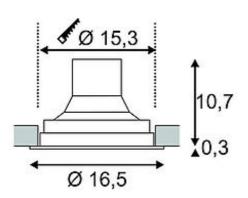

## **SUPROS DL Downlight**

round, white, 3000lm, 3000K SLM LED, 60° Reflektor

| Article number              | 114111                                                                              |
|-----------------------------|-------------------------------------------------------------------------------------|
| Catalogue                   | BIG WHITE 2015, Page 417                                                            |
| Type of lamp                | LED lamp                                                                            |
| Lamp                        | Philips Fortimo LED SLM Module                                                      |
| Number of light sources     | 1                                                                                   |
| Lamp included               | Yes                                                                                 |
| Installation diameter       | 15.3 cm                                                                             |
| Installation depth          | 10.7 cm                                                                             |
| Tilt range                  | 30 Degree                                                                           |
| Height                      | 11 cm                                                                               |
| Diameter                    | 16.5 cm                                                                             |
| Net weight                  | 0.9 kg                                                                              |
| Gross weight                | 0.055 kg                                                                            |
| Voltage                     | 230 Volt                                                                            |
| Max. wattage                | 34.8 Watt                                                                           |
| Protection class            | II                                                                                  |
| Beam angle                  | 60 Degree                                                                           |
| Material                    | aluminium                                                                           |
| Colour                      | white                                                                               |
| Way of mounting             | recessed ceiling mounting                                                           |
| Remark 1                    | Equipped with the Fortimo LED SLM module of Philips                                 |
| Remark 2                    | LED driver included                                                                 |
| Remark 3                    | Energy labels in your language are available in the Service Area sub point Download |
| Average lifespan            | 50000 Hours                                                                         |
| Colour<br>temperature       | 3000 Kelvin                                                                         |
| Colour rendering index      | >80                                                                                 |
| Luminous flux               | 3000 lm                                                                             |
| Suitable for lamps from EEC | A                                                                                   |
| Suitable for                | A++                                                                                 |