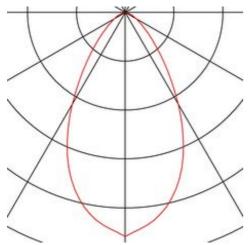

## **F-LIGHT** recessed fitting

LED, 3000K, round, white, 60°, rigid, 6.35W

| Article number            | 114061                           |
|---------------------------|----------------------------------|
| Max. wattage              | 6.35 Watt                        |
| Light distribution type 1 | Direct                           |
| Feed-in capability        | No                               |
| Lamp included             | No                               |
| Height                    | 5 cm                             |
| Diameter                  | 8 cm                             |
| Net weight                | 0.197 kg                         |
| Gross weight              | 0.23 kg                          |
| Voltage                   | 350 Volts                        |
| Protection class          | III                              |
| Beam angle                | 60 Degree                        |
| Material                  | Aluminium/steel/PMMA             |
| Colour                    | white                            |
| Way of mounting           | Ceiling installation accessories |
| Colour temperature        | 3000 Kelvin                      |
| Colour rendering index    | 80                               |
| Luminous flux             | 690 lm                           |
| Energy efficiency class   | A++                              |
| fastCalcEnabled           | Yes                              |
| ranking                   | 300                              |
| Catalogue page            | BIG WHITE 2017: 725              |