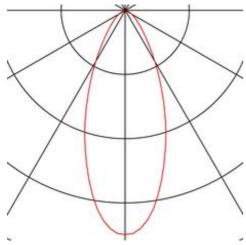

## **F-LIGHT** recessed fitting

LED, 3000K, round, white, 40°, rigid, 6.35W

| Article number            | 114051                           |
|---------------------------|----------------------------------|
| Max. wattage              | 6.35 Watt                        |
| Light distribution type 1 | Direct                           |
| Feed-in capability        | No                               |
| Lamp included             | No                               |
| Height                    | 5 cm                             |
| Diameter                  | 8 cm                             |
| Net weight                | 0.202 kg                         |
| Gross weight              | 0.235 kg                         |
| Voltage                   | 350 Volts                        |
| Protection class          | III                              |
| Beam angle                | 40 Degree                        |
| Material                  | Aluminium/steel/PMMA             |
| Colour                    | white                            |
| Way of mounting           | Ceiling installation accessories |
| Colour temperature        | 3000 Kelvin                      |
| Colour rendering index    | 80                               |
| Luminous flux             | 690 lm                           |
| Energy efficiency class   | A++                              |
| fastCalcEnabled           | Yes                              |
| ranking                   | 300                              |
| Catalogue page            | BIG WHITE 2017: 725              |