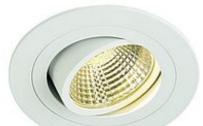

| Light distribution type 1 | direct |
|---------------------------|--------|
| Light distribution        |        |

Light distribution type 3 axisymmetric

The innovative NEW TRIA LED downlight set appears elegant in its simplicity and effectiveness. Available in white or brushed aluminum, you can choose between a round or square shape. Equipped with a powerful, warm white COB LED with incorporated LED driver, this set meets the requirements of general lighting needs. Furthermore, it is adjustable by 30°. The electrical connection is made directly to 230V mains supply. This luminaire contains built-in LED lamps. EEK: A - A++. The lamps cannot be changed in the luminaire.