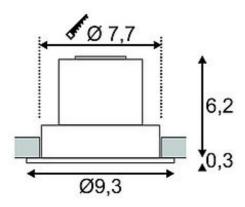

| Article number               | 113901                                                                              |
|------------------------------|-------------------------------------------------------------------------------------|
| Catalogue                    | BIG WHITE 2015, Page 408                                                            |
| Type of lamp                 | LED lamp                                                                            |
| Lamp                         | planar LED 6,6W                                                                     |
| Number of light sources      | 1                                                                                   |
| Lamp included                | Yes                                                                                 |
| Installation diameter        | 7.7 cm                                                                              |
| Installation depth           | 6.5 cm                                                                              |
| Tilt range                   | 30 Degree                                                                           |
| Height                       | 6.5 cm                                                                              |
| Diameter                     | 9.3 cm                                                                              |
| Net weight                   | 0.304 kg                                                                            |
| Gross weight                 | 0.69 kg                                                                             |
| Voltage                      | 230 Volt                                                                            |
| Max. wattage                 | 9.1 Watt                                                                            |
| Protection class             | II                                                                                  |
| Beam angle                   | 38 Degree                                                                           |
| Material                     | aluminium / plastic                                                                 |
| Colour                       | white                                                                               |
| Way of mounting              | recessed ceiling mounting                                                           |
| Remark 1                     | LED driver 350 mA included                                                          |
| Remark 2                     | Only suitable for ceilings with a maximum thickness of 20 mm                        |
| Remark 3                     | Energy labels in your language are available in the Service Area sub point Download |
| Average lifespan             | 40000 Hours                                                                         |
| Colour<br>temperature        | 3000 Kelvin                                                                         |
| Colour rendering index       | >80                                                                                 |
| Luminous flux                | 525 lm                                                                              |
| Suitable for lamps from EEC  | A                                                                                   |
| Suitable for lamps up to EEC | A++                                                                                 |