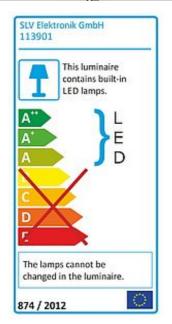

| Article number               | 113901                                                                              |
|------------------------------|-------------------------------------------------------------------------------------|
| Catalogue                    | BIG WHITE 2015, Page 408                                                            |
| Type of lamp                 | LED lamp                                                                            |
| Lamp                         | planar LED 6,6W                                                                     |
| Number of light sources      | 1                                                                                   |
| Lamp included                | Yes                                                                                 |
| Installation diameter        | 7.7 cm                                                                              |
| Installation depth           | 6.5 cm                                                                              |
| Tilt range                   | 30 Degree                                                                           |
| Height                       | 6.5 cm                                                                              |
| Diameter                     | 9.3 cm                                                                              |
| Net weight                   | 0.304 kg                                                                            |
| Gross weight                 | 0.69 kg                                                                             |
| Voltage                      | 230 Volt                                                                            |
| Max. wattage                 | 9.1 Watt                                                                            |
| Protection class             | II                                                                                  |
| Beam angle                   | 38 Degree                                                                           |
| Material                     | aluminium / plastic                                                                 |
| Colour                       | white                                                                               |
| Way of mounting              | recessed ceiling mounting                                                           |
| Remark 1                     | LED driver 350 mA included                                                          |
| Remark 2                     | Only suitable for ceilings with a maximum thickness of 20 mm                        |
| Remark 3                     | Energy labels in your language are available in the Service Area sub point Download |
| Average lifespan             | 40000 Hours                                                                         |
| Colour<br>temperature        | 3000 Kelvin                                                                         |
| Colour rendering index       | >80                                                                                 |
| Luminous flux                | 525 lm                                                                              |
| Suitable for lamps from EEC  | A                                                                                   |
| Suitable for lamps up to EEC | A++                                                                                 |

| Light distribution type 1 | direct |
|---------------------------|--------|
| Light distribution        |        |

Light distribution type 3 axisymmetric

The innovative NEW TRIA LED downlight set appears elegant in its simplicity and effectiveness. Available in white or brushed aluminum, you can choose between a round or square shape. Equipped with a powerful, warm white COB LED with incorporated LED driver, this set meets the requirements of general lighting needs. Furthermore, it is adjustable by 30°. The electrical connection is made directly to 230V mains supply. This luminaire contains built-in LED lamps. EEK: A - A++. The lamps cannot be changed in the luminaire.