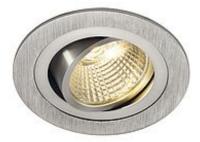

## NEW TRIA LED DL ROUND Set

Downlight, alu-brushed,6W,38°, 2700K, incl.driver, retaining springs

| Article number                  | 113876                                                                              |
|---------------------------------|-------------------------------------------------------------------------------------|
| Catalogue                       | BIG WHITE 2015, Page 408                                                            |
| Type of lamp                    | LED lamp                                                                            |
| Lamp                            | COB LED 6,2W                                                                        |
| Number of light sources         | 1                                                                                   |
| Lamp included                   | Yes                                                                                 |
| Installation<br>diameter        | 7.7 cm                                                                              |
| Installation depth              | 6.5 cm                                                                              |
| Tilt range                      | 30 Degree                                                                           |
| Height                          | 6.5 cm                                                                              |
| Diameter                        | 9.3 cm                                                                              |
| Net weight                      | 0.302 kg                                                                            |
| Gross weight                    | 0.498 kg                                                                            |
| Voltage                         | 230 Volt                                                                            |
| Max. wattage                    | 9.1 Watt                                                                            |
| Protection class                | II                                                                                  |
| Beam angle                      | 38 Degree                                                                           |
| Material                        | aluminium                                                                           |
| Colour                          | aluminium brushed                                                                   |
| Way of mounting                 | recessed ceiling mounting                                                           |
| Remark 1                        | LED driver included                                                                 |
| Remark 2                        | Only suitable for ceilings with a maximum thickness of 20 mm                        |
| Remark 3                        | Energy labels in your language are available in the Service Area sub point Download |
| Average lifespan                | 40000 Hours                                                                         |
| Colour<br>temperature           | 2700 Kelvin                                                                         |
| Colour rendering index          | >80                                                                                 |
| Luminous flux                   | 600 lm                                                                              |
| Suitable for<br>lamps from EEC  | A                                                                                   |
| Suitable for<br>lamps up to EEC | A++                                                                                 |

## <sup>+</sup>SLV

Light distribution type 1 direct Light distribution type 3 axisymmetric

The innovative NEW TRIA LED downlight set appears elegant in its simplicity and effectiveness. Available in white or brushed aluminum, you can choose between a round or square shape. Equipped with a powerful, warm white COB LED with incorporated LED driver, this set meets the requirements of general lighting needs. Furthermore, it is adjustable by 30°. The electrical connection is made directly to 230V mains supply. This luminaire contains built-in LED lamps. EEK: A - A++. The lamps cannot be changed in the luminaire.