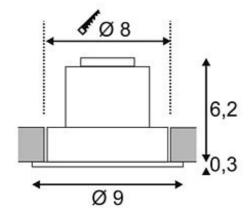

## NEW TRIA LED DL ROUND Set

Downlight, alu-brushed,6W,38°, 2700K, incl.driver, retaining springs

| Article number                  | 113876                                                                              |
|---------------------------------|-------------------------------------------------------------------------------------|
| Catalogue                       | BIG WHITE 2015, Page 408                                                            |
| Type of lamp                    | LED lamp                                                                            |
| Lamp                            | COB LED 6,2W                                                                        |
| Number of light sources         | 1                                                                                   |
| Lamp included                   | Yes                                                                                 |
| Installation<br>diameter        | 7.7 cm                                                                              |
| Installation depth              | 6.5 cm                                                                              |
| Tilt range                      | 30 Degree                                                                           |
| Height                          | 6.5 cm                                                                              |
| Diameter                        | 9.3 cm                                                                              |
| Net weight                      | 0.302 kg                                                                            |
| Gross weight                    | 0.498 kg                                                                            |
| Voltage                         | 230 Volt                                                                            |
| Max. wattage                    | 9.1 Watt                                                                            |
| Protection class                | II                                                                                  |
| Beam angle                      | 38 Degree                                                                           |
| Material                        | aluminium                                                                           |
| Colour                          | aluminium brushed                                                                   |
| Way of mounting                 | recessed ceiling mounting                                                           |
| Remark 1                        | LED driver included                                                                 |
| Remark 2                        | Only suitable for ceilings with a maximum thickness of 20 mm                        |
| Remark 3                        | Energy labels in your language are available in the Service Area sub point Download |
| Average lifespan                | 40000 Hours                                                                         |
| Colour<br>temperature           | 2700 Kelvin                                                                         |
| Colour rendering index          | >80                                                                                 |
| Luminous flux                   | 600 lm                                                                              |
| Suitable for<br>lamps from EEC  | A                                                                                   |
| Suitable for<br>lamps up to EEC | A++                                                                                 |