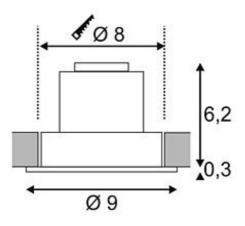

## **NEW TRIA LED DL ROUND Set**

Downlight, matt white, 6W, 38°, 2700K, incl.driver, retaining springs

| Article number              | 113871                                                                              |
|-----------------------------|-------------------------------------------------------------------------------------|
| Catalogue                   | BIG WHITE 2015, Page 408                                                            |
| Type of lamp                | LED lamp                                                                            |
| Lamp                        | COB LED 6,2W                                                                        |
| Number of light sources     | 1                                                                                   |
| Lamp included               | Yes                                                                                 |
| Installation diameter       | 7.7 cm                                                                              |
| Installation depth          | 6.5 cm                                                                              |
| Tilt range                  | 30 Degree                                                                           |
| Height                      | 6.5 cm                                                                              |
| Diameter                    | 9.3 cm                                                                              |
| Net weight                  | 0.302 kg                                                                            |
| Gross weight                | 0.51 kg                                                                             |
| Voltage                     | 230 Volt                                                                            |
| Max. wattage                | 9.1 Watt                                                                            |
| Protection class            | II                                                                                  |
| Beam angle                  | 38 Degree                                                                           |
| Material                    | aluminium                                                                           |
| Colour                      | white                                                                               |
| Way of mounting             | recessed ceiling mounting                                                           |
| Remark 1                    | LED driver included                                                                 |
| Remark 2                    | Only suitable for ceilings with a maximum thickness of 20 mm                        |
| Remark 3                    | Energy labels in your language are available in the Service Area sub point Download |
| Average lifespan            | 40000 Hours                                                                         |
| Colour<br>temperature       | 2700 Kelvin                                                                         |
| Colour rendering index      | >80                                                                                 |
| Luminous flux               | 600 lm                                                                              |
| Suitable for lamps from EEC | A                                                                                   |
| Suitable for                | A++                                                                                 |