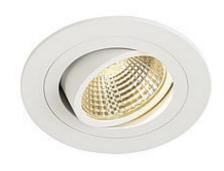

## **NEW TRIA LED DL ROUND Set**

Downlight, matt white, 6W, 38°, 2700K, incl.driver, retaining springs

| Article number              | 113871                                                                              |
|-----------------------------|-------------------------------------------------------------------------------------|
| Catalogue                   | BIG WHITE 2015, Page 408                                                            |
| Type of lamp                | LED lamp                                                                            |
| Lamp                        | COB LED 6,2W                                                                        |
| Number of light sources     | 1                                                                                   |
| Lamp included               | Yes                                                                                 |
| Installation diameter       | 7.7 cm                                                                              |
| Installation depth          | 6.5 cm                                                                              |
| Tilt range                  | 30 Degree                                                                           |
| Height                      | 6.5 cm                                                                              |
| Diameter                    | 9.3 cm                                                                              |
| Net weight                  | 0.302 kg                                                                            |
| Gross weight                | 0.51 kg                                                                             |
| Voltage                     | 230 Volt                                                                            |
| Max. wattage                | 9.1 Watt                                                                            |
| Protection class            | II                                                                                  |
| Beam angle                  | 38 Degree                                                                           |
| Material                    | aluminium                                                                           |
| Colour                      | white                                                                               |
| Way of mounting             | recessed ceiling mounting                                                           |
| Remark 1                    | LED driver included                                                                 |
| Remark 2                    | Only suitable for ceilings with a maximum thickness of 20 mm                        |
| Remark 3                    | Energy labels in your language are available in the Service Area sub point Download |
| Average lifespan            | 40000 Hours                                                                         |
| Colour<br>temperature       | 2700 Kelvin                                                                         |
| Colour rendering index      | >80                                                                                 |
| Luminous flux               | 600 lm                                                                              |
| Suitable for lamps from EEC | A                                                                                   |
| Suitable for                | A++                                                                                 |

lamps up to EEC

A++

| Light distribution type 1 | direct       |
|---------------------------|--------------|
| Light distribution type 3 | axisymmetric |

The innovative NEW TRIA LED downlight set appears elegant in its simplicity and effectiveness. Available in white or brushed aluminum, you can choose between a round or square shape. Equipped with a powerful, warm white COB LED with incorporated LED driver, this set meets the requirements of general lighting needs. Furthermore, it is adjustable by 30°. The electrical connection is made directly to 230V mains supply. This luminaire contains built-in LED lamps. EEK: A - A++. The lamps cannot be changed in the luminaire.