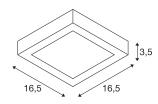

## **TECHNICAL DATA**

| Item no.:                              | 1004704                |
|----------------------------------------|------------------------|
| Primary nominal voltage                | 220-240V ~50/60Hz mA/V |
| Secondary power / secondary<br>voltage | 350 mA/V               |
| Length                                 | 16.5 cm                |
| Width                                  | 16.5 cm                |
| Height                                 | 3.5 cm                 |
| Net weight                             | 0.39 kg                |
| Gross weight                           | 0.417 kg               |
| IP Code                                | IP 20                  |
| Safety class                           | 1                      |
| Assembly                               | Surface                |
| Assembly details                       | Ceiling,Wall           |
| Dimming technology                     | trailing edge          |
| Wattage                                | 12 W                   |
| Lumen                                  | 880 lm                 |
| Colour temperature                     | 4000 Kelvin            |
| Beam angle                             | 110 °                  |
| Color                                  | white                  |
| Service life                           | 50000 h                |
| BIG WHITE Page                         | 366                    |
|                                        |                        |