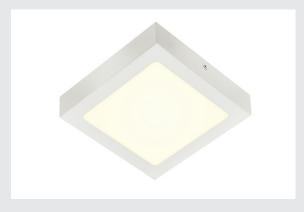

## Indoor LED wall and ceiling-mounted light square white 4000K

Our square SENSER 18 CW with 4,000 Kelvin provides unique and brilliant lighting for your rooms. The integrated premium LED in the ceiling/wall-mounted light offers an expected lifespan of 50,000 hours, making it particularly sustainable and low-maintenance.