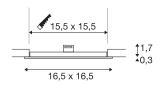

## **TECHNICAL DATA**

| Item no.:                           | 1004698     |
|-------------------------------------|-------------|
| Secondary power / secondary voltage | 350 mA/V    |
| Length                              | 16.5 cm     |
| Width                               | 16.5 cm     |
| Height                              | 2.0 cm      |
| Installation length                 | 15.5 cm     |
| Installation width                  | 15.5 cm     |
| Installation depth                  | 3.0 cm      |
| Net weight                          | 0.22 kg     |
| Gross weight                        | 0.235 kg    |
| IP Code                             | IP 20       |
| Safety class                        | 111         |
| Assembly                            | Recessed    |
| Assembly details                    | Ceiling     |
| Wattage                             | 9.7 W       |
| Lumen                               | 880 lm      |
| Colour temperature                  | 4000 Kelvin |
| Beam angle                          | 110 °       |
| Color                               | white       |
| Service life                        | 50000 h     |
| BIG WHITE Page                      | 449         |
|                                     |             |