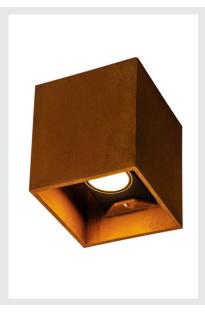

## **RUSTY® UP/DOWN**

## outdoor LED surface-mounted wall light square rust CCT switch 3000/4000K

In multi-faceted rust tones, RUSTY® UP/DOWN gives an attractive appearance to facades. For a unique look that will give this wall-mounted light a contrasting effect on any surface. This is made possible by the special chemical treatment of the FeCSi steel used, which only becomes more beautiful as it is exposed to the elements. These indirect lights are fitted with energy-efficient and long-lasting SMD LEDs. To alter the lighting mood, select the desired light colour before installation using the integrated CCT switch (3000K/4000K). RUSTY® UP/DOWN is easy to install and perfectly suitable for outdoor areas thanks to its IP65 protection rating.