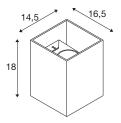

## **TECHNICAL DATA**

| Item no.:                           | 1004650                  |  |  |
|-------------------------------------|--------------------------|--|--|
| Number of different light outlets   | 2                        |  |  |
| Primary nominal voltage             | 220-240V ~50/60Hz mA/V   |  |  |
| Secondary power / secondary voltage | 350 mA/V                 |  |  |
| Width                               | 14.5 cm                  |  |  |
| Height                              | 18.0 cm                  |  |  |
| Depth                               | 16.5 cm                  |  |  |
| Net weight                          | 4.481 kg                 |  |  |
| Gross weight                        | 5.06 kg                  |  |  |
| IP Code                             | IP 65                    |  |  |
| Safety class                        | I                        |  |  |
| Impact resistance class             | IK02                     |  |  |
| Impact resistance                   | 0,2000000000000001 Joule |  |  |
| Assembly                            | Surface                  |  |  |
| Assembly details                    | Wall                     |  |  |
| Wattage                             | 14 W                     |  |  |
| Lumen                               | 544 / 548 lm             |  |  |
| Colour temperature                  | 3000/4000 Kelvin         |  |  |
| Beam angle                          | 65 °                     |  |  |
| Color                               | rust                     |  |  |
| CRI                                 | >80                      |  |  |
| Binning                             | 3                        |  |  |