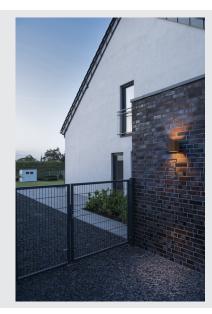

## **RUSTY® UP/DOWN**

## outdoor LED surface-mounted wall light square rust CCT switch 3000/4000K

In multi-faceted rust tones, RUSTY® UP/DOWN gives an attractive appearance to facades. For a unique look that will give this wall-mounted light a contrasting effect on any surface. This is made possible by the special chemical treatment of the FeCSi steel used, which only becomes more beautiful as it is exposed to the elements. These indirect lights are fitted with energy-efficient and long-lasting SMD LEDs. To alter the lighting mood, select the desired light colour before installation using the integrated CCT switch (3000K/4000K). RUSTY® UP/DOWN is easy to install and perfectly suitable for outdoor areas thanks to its IP65 protection rating.