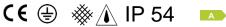

#### PRODUCT TYPE

Wall mounted luminaire. IP rating IP 54 MATERIAL CHARACTERISTICS

Aluminium die cast housing in EN AB-47100 (low copper content) with high resistance against corrosion. Stone wash surface treatment prior to painting process. A4 grade Stainless Steel screws with 2,5-3% molybdenum content which increases the resistance against corrosion. EPDM gaskets. Painting Process : 3 Step Process 1) Surface treatment with BONDERITE. A heavy metal free chemical surface treatment containing ceramic nano particles giving a cohesive, inorganic and highly dense protective coating. 2) PRE POLYMERIZATION a process of introducing an epoxy primer with excellent characteristics to the paint which also offers very high resistance to oxidation due to its Zinc content. 3) POLYMERIZATION a process with the application of polyester powder with high resistance against UV rays and harsh weather conditions. Resistance test protection for Marine applications for 1200h. Mechanical resistance --

#### LIGHTING PERFORMANCE

Sand blasted glass diffuser. Lamp fixed position. LOR 52%