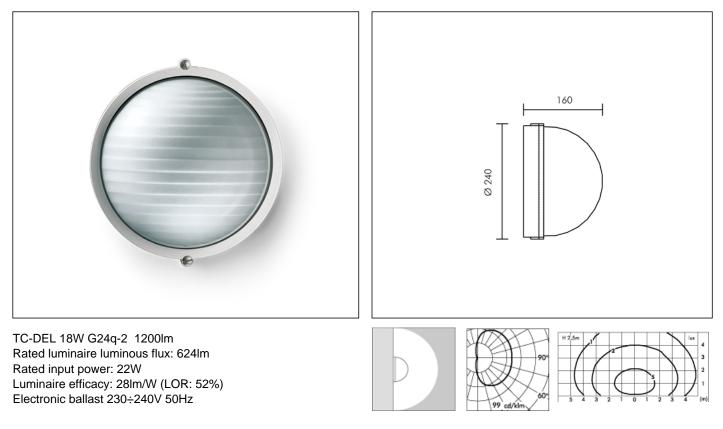

#### LIGHTING PERFORMANCE

Sand blasted glass diffuser. Lamp fixed position. LOR 52%

### WIRING

Supply double cable entry. Isolation: CLASS I . Available colours: White (cod.01), Black (cod.09), Aluminium grey (cod.14). Weight: 2.2 Kg Glow Wire test: 960°C Lamp not included.

This luminaire is compatible with bulbs of the energy classes: A (Regulation UE 874/2012).