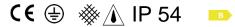

#### PRODUCT TYPE

Wall mounted luminaire. IP rating IP 54 MATERIAL CHARACTERISTICS

Aluminium die cast housing in EN AB-47100 (low copper content) with high resistance against corrosion. Stone wash surface treatment prior to painting process. A4 grade Stainless Steel screws with 2,5-3% molybdenum content which increases the resistance against corrosion. EPDM gaskets. Painting Process : 3 Step Process 1) Surface treatment with BONDERITE. A heavy metal free chemical surface treatment containing ceramic nano particles giving a cohesive, inorganic and highly dense protective coating. 2) PRE POLYMERIZATION a process of introducing an epoxy primer with excellent characteristics to the paint which also offers very high resistance to oxidation due to its Zinc content. 3) POLYMERIZATION a process with the application of polyester powder with high resistance against UV rays and harsh weather conditions. Resistance test protection for Marine applications for 1200h. Mechanical resistance IK 06

## WIRING

Supply double cable entry. Isolation: CLASS I . Available colours: White (cod.01), Black (cod.09), Aluminium grey (cod.14). Weight: 1.6 Kg Glow Wire test: 960°C Lamp not included.

This luminaire is compatible with bulbs of the energy classes: B (Regulation UE 874/2012).