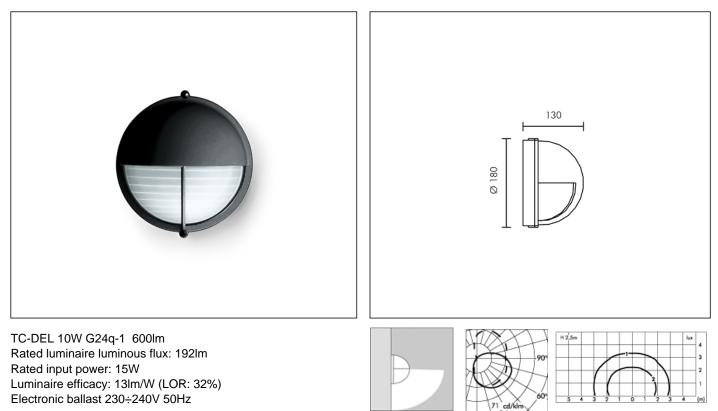

#### PRODUCT TYPE

Wall mounted luminaire. IP rating IP 54 MATERIAL CHARACTERISTICS

Aluminium die cast housing in EN AB-47100 (low copper content) with high resistance against corrosion. Stone wash surface treatment prior to painting process. A4 grade Stainless Steel screws with 2,5-3% molybdenum content which increases the resistance against corrosion. EPDM gaskets. Painting Process : 3 Step Process 1) Surface treatment with BONDERITE. A heavy metal free chemical surface treatment containing ceramic nano particles giving a cohesive, inorganic and highly dense protective coating. 2) PRE POLYMERIZATION a process of introducing an epoxy primer with excellent characteristics to the paint which also offers very high resistance to oxidation due to its Zinc content. 3) POLYMERIZATION a process with the application of polyester powder with high resistance against UV rays and harsh weather conditions. Resistance test protection for Marine applications for 1200h. Mechanical resistance IK 06

## LIGHTING PERFORMANCE

Sand blasted glass diffuser. Lamp fixed position. LOR 32%

## WIRING

Supply double cable entry. Isolation: CLASS I . Available colours: White (cod.01), Black (cod.09), Aluminium grey (cod.14). Weight: 1.6 Kg Glow Wire test: 960°C Lamp not included.

This luminaire is compatible with bulbs of the energy classes: B (Regulation UE 874/2012).