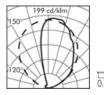

Reflector in 99.98% pure anodized aluminium. transparent polycarbonate diffuser 10 mm thick. Lamp fixed position. LOR 28% Compact electronic ballast to guarantee better lamp stability, lifetime and reduced energy consumption.