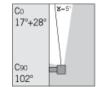

Reflector in 99.98% pure anodized aluminium. transparent polycarbonate diffuser 10 mm thick. Lamp fixed position. LOR 28% Compact electronic ballast to guarantee better lamp stability, lifetime and reduced energy consumption.