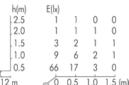

## TECHNICAL DATA SHEET ART. S.5971 - LINEAR FRAME SHORT

Available until 31/12/2017 but subject to stock levels

T16 8W G5 450lm

Rated luminaire luminous flux: 126lm

Rated input power: 9.3W

Luminaire efficacy: 14lm/W (LOR: 28%) Electronic ballast 220÷240V 50Hz