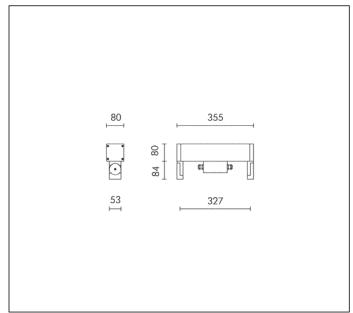

## TECHNICAL DATA SHEET ART. S.5971 - LINEAR FRAME SHORT

Available until 31/12/2017 but subject to stock levels

T16 8W G5 450lm

Rated luminaire luminous flux: 126lm

Rated input power: 9.3W

Luminaire efficacy: 14lm/W (LOR: 28%) Electronic ballast 220÷240V 50Hz

#### PRODUCT TYPE

Wall mounted luminaire. IP rating IP 65

## **INSTALLATION AND MANTEINANCE**

To install the luminaire, attach two aluminium mounting brackets to the wall. Use two dowels to fix the unit, which is hung on the mounting brackets. The electric cable assembly block is situated on the rear of the device. Through wiring is possible with M20 (Ø 7÷13 mm) cable glands.

Double cable entries for M20 cable glands. Isolation: CLASS II . Available colours: Aluminium grey (cod.14). Weight: 2.3 Kg Glow Wire test: 750°C Lamp included.

This luminaire is compatible with bulbs of the energy classes: A. The luminaire is sold with a bulb of the energy class: A (Regulation UE 874/2012).