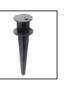

S.3554 STAKE IN POLYPROPYLENE Colour: black (code 09) Total length = 420 mm. The 90 mm upper part must stay out of the ground level, according with the norms. (not suitable for REEF bollard versions ) For temporary applications.