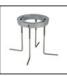

#### S.5203 FLANGE FOR GROUND APPLICATION

Flange Ø 250mm h 225mm to be fixed in concrete with stainless steel screws for fixing in the ground. Footstall dimension can be calculated according to your country norms and ground properties.