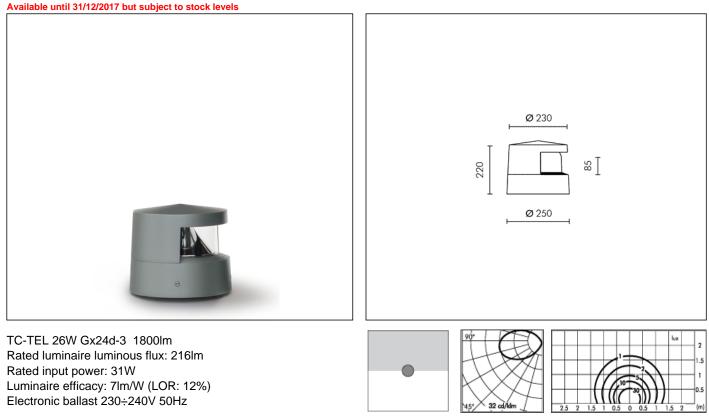

#### PRODUCT TYPE

Bollard fitting. IP rating IP 65 MATERIAL CHARACTERISTICS

Aluminium die cast housing in EN AB-47100 (low copper content) with high resistance against corrosion. Stone wash surface treatment prior to painting process. A4 grade Stainless Steel screws with 2,5-3% molybdenum content which increases the resistance against corrosion. Pre treated Silicone Gaskets. Painting Process : 3 Step Process

#### LIGHTING PERFORMANCE

99.98% pure anodized aluminium double reflectors. Polycarbonate lens acid-etched with controlled downward light emission for avoiding any glare, UV-stabilised and vandalproof . Lamp fixed position . LOR 12%

#### WIRING

Double cable entries with PG16 (Ø 10÷14 mm) cable glands. Isolation: CLASS II . Available colours: Aluminium grey (cod.14). Weight: 4.8 Kg Glow Wire test: 850°C Lamp included.

This luminaire is compatible with bulbs of the energy classes: B. The luminaire is sold with a bulb of the energy class: B (Regulation UE 874/2012).