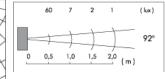

#### LIGHTING PERFORMANCE

Clear thoughened glass. The methacrylate concentrating lens, combined to the narrow beam window, creates perfectly designed blades of light. In order to obtain a wide beam, just remove the concentrating lens and the and the narrow beam shutter. Each window houses accent LED installed on a black painted aluminium support, which helps dissipate the heat produced by the LED. LOR 10%