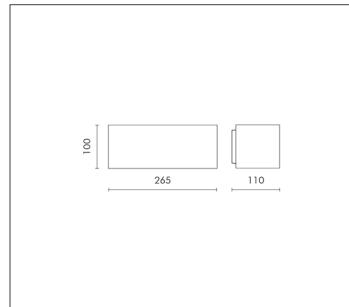

## TECHNICAL DATA SHEET ART. S.5055 - MINILIFT RECTANGULAR

TC-DEL 26W G24q-3 1800lm Rated luminaire luminous flux: 204lm

Rated input power: 29W

Luminaire efficacy: 7lm/W (LOR: 10%) Electronic ballast 230÷240V 50Hz

#### PRODUCT TYPE

Wall mounted luminaire. IP rating IP 65