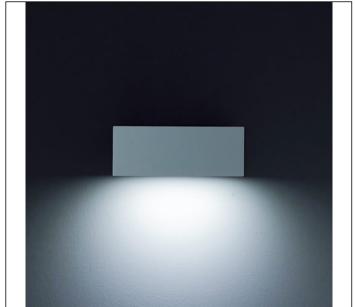

#### PRODUCT TYPE

Wall mounted luminaire. IP rating IP 65

#### LIGHTING PERFORMANCE

Clear thoughened glass. The methacrylate concentrating lens, combined to the narrow beam window, creates perfectly designed blades of light. In order to obtain a wide beam, just remove the concentrating lens and the and the narrow beam shutter. Each window houses accent LED installed on a black painted aluminium support, which helps dissipate the heat produced by the LED. LOR 10%