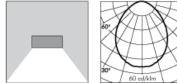

#### LIGHTING PERFORMANCE

Clear thoughened glass. The methacrylate concentrating lens, combined to the narrow beam window, creates perfectly designed blades of light. In order to obtain a wide beam, just remove the concentrating lens and the and the narrow beam shutter. Each window houses accent LED installed on a black painted aluminium support, which helps dissipate the heat produced by the LED. LOR 10%