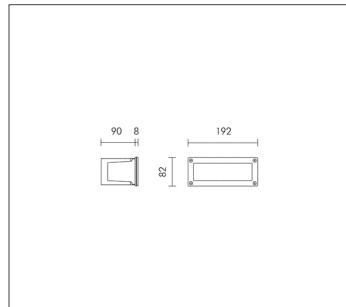

### TECHNICAL DATA SHEET ART. S.4556 - MINIBRIQUE RECTANGULAR **ACCESSORIES**

S.4553 RECESSING BOX 184 x 74 mm. Width 90 mm