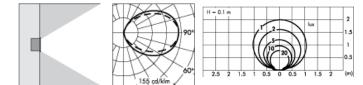

#### TECHNICAL DATA SHEET ART. S.4556 - MINIBRIQUE RECTANGULAR

TC-S 7W 2G7 400lm

Rated luminaire luminous flux: 100lm

Rated input power: 8W

Luminaire efficacy: 13lm/W (LOR: 33%) Magnetic trasformer 230÷240V 50Hz

#### LIGHTING PERFORMANCE

Reflector in 99.98% pure anodized aluminium . Opal toughened glass diffuser. LOR 33%