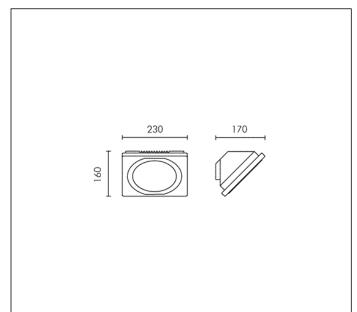

#### LIGHTING PERFORMANCE

Reflector in 99.98% pure anodized aluminium . Pressed and sand blasted glass diffuser. Lamp fixed position. LOR 19% WIRING

Double cable entry . Isolation: CLASS I . Available colours: Black (cod.09), Aluminium grey (cod.14). Weight: 2.1 Kg Glow Wire test: 850°C Lamp not included.