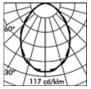

#### LIGHTING PERFORMANCE

Reflector in 99.98% pure anodized aluminium . Pressed and sand blasted glass diffuser. Lamp fixed position. LOR 19% WIRING

Double cable entry . Isolation: CLASS I . Available colours: Black (cod.09), Aluminium grey (cod.14). Weight: 2.1 Kg Glow Wire test: 850°C Lamp not included.