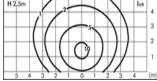

#### LIGHTING PERFORMANCE

Reflector in 99.98% pure anodized aluminium . Pressed and sand blasted glass diffuser. Lamp fixed position. LOR 19% WIRING

Double cable entry . Isolation: CLASS I . Available colours: Black (cod.09), Aluminium grey (cod.14). Weight: 2.1 Kg Glow Wire test: 850°C Lamp not included.