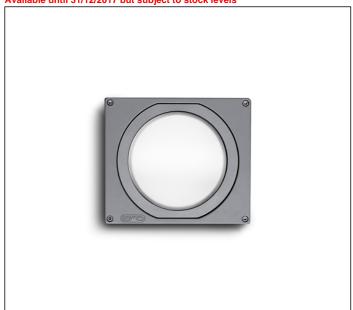

Wall mounted luminaire. IP rating IP 65

#### LIGHTING PERFORMANCE

Reflector in 99.98% pure anodized aluminium . Pressed and sand blasted glass diffuser. Lamp fixed position. LOR 19% WIRING

Double cable entry . Isolation: CLASS I . Available colours: Black (cod.09), Aluminium grey (cod.14). Weight: 2.1 Kg Glow Wire test: 850°C Lamp not included.