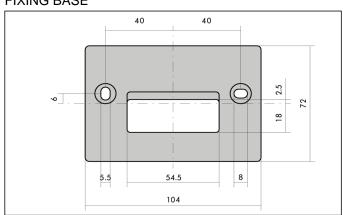

sistance IK 06

#### LIGHTING PERFORMANCE

Reflector in 99.98% pure anodized aluminium . Pressed and sand blasted glass diffuser. Lamp fixed position. LOR 19% WIRING

Double cable entry . Isolation: CLASS I . Available colours: Black (cod.09), Aluminium grey (cod.14). Weight: 2.1 Kg Glow Wire test: 850°C Lamp not included.

This luminaire is compatible with bulbs of the energy classes: A (Regulation UE 874/2012).

#### **EMERGENCY VERSIONS**

On request the fittings could be provided with electronic ballast which operate both on AC ( 50/60Hz ), both on DC ( 0Hz ) voltage.



# SIMES

## TECHNICAL DATA SHEET ART. S.4349 - WIP APPLIQUE ACCESSORIES



S.4344 PROTECTIVE GRILL

Colours:

black &

Available until 31/12/2017 but subject to stock levels

#### **Further information**

FIXING BASE