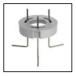

#### ACCESSORIES

S.4172

**FLANGE** Flange Ø 140mm h 115mm to be fixed in concrete with stainless steel screws for fixing in the ground. Footstall dimension can be calculated according to your country norms and ground properties.

### Further information

FIXING BASE

SIMES S.p.A. - Via G.Pastore 2/4 - 25040 - Corte Franca - BRESCIA (ITALY) - http://www.simes.com - e-mail: simes@simes.com Export Sales: Tel. +39 0309860440 - Fax +39 0309860449 / Technical Dep.: Tel. +39 0309860450 - Fax +39 0309860459 / Lighting Design Dep.: Tel. +39 0309860425 - Fax +39 0309860429