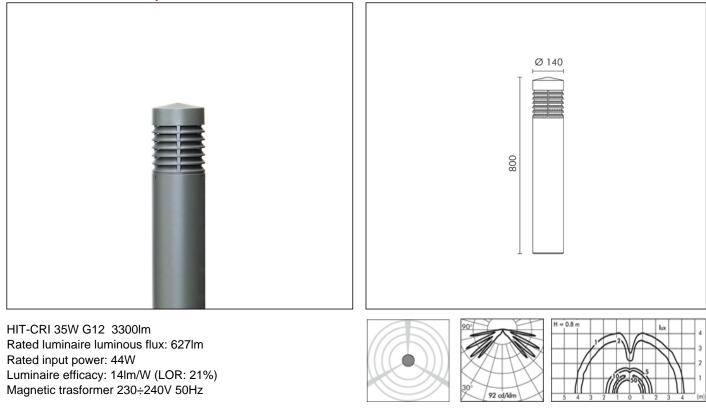

#### TECHNICAL DATA SHEET ART. S.4161 - MINICOLUMN POINTED HEAD 45°

Available until 31/12/2017 but subject to stock levels

PRODUCT TYPE Bollard fitting. IP rating IP 65

#### MATERIAL CHARACTERISTICS

Extruded EN AW-6060 aluminium profile, die-cast EN AB-47100 aluminium housing with high corrosion resistance. Stone wash surface treatment prior to painting process. A4 grade Stainless Steel screws with 2,5-3% molybdenum content which increases the resistance against corrosion. Pre treated Silicone Gaskets. Painting Process : 3 Step Process

#### LIGHTING PERFORMANCE

Clear polycarbonate lens with controlled downward light emission for avoiding any glare, UV-stabilised and vandalproof . Lamp fixed position . LOR 21% WIRING

Supplied with rubber 0.8m cable H07RN-F and fast connector IP67. The connector must be connected at the supply line (Ø 12÷16 mm). Isolation: CLASS II. Available colours: Aluminium grey (cod.14). Weight: 6.7 Kg Glow Wire test: 750°C Lamp not included.

This luminaire is compatible with bulbs of the energy classes: A+ (Regulation UE 874/2012).

SIMES S.p.A. - Via G.Pastore 2/4 - 25040 - Corte Franca - BRESCIA (ITALY) - http://www.simes.com - e-mail: simes@simes.com