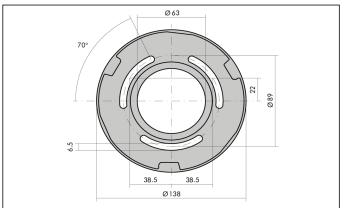

#### ACCESSORIES

S.4172

**FLANGE** Flange Ø 140mm h 115mm to be fixed in concrete with stainless steel screws for fixing in the ground. Footstall dimension can be calculated according to your country norms and ground properties.

### Further information

FIXING BASE

SIMES S.p.A. - Via G.Pastore 2/4 - 25040 - Corte Franca - BRESCIA (ITALY) - http://www.simes.com - e-mail: simes@simes.com Export Sales: Tel. +39 0309860440 - Fax +39 0309860449 / Technical Dep.: Tel. +39 0309860450 - Fax +39 0309860459 / Lighting Design Dep.: Tel. +39 0309860425 - Fax +39 0309860429