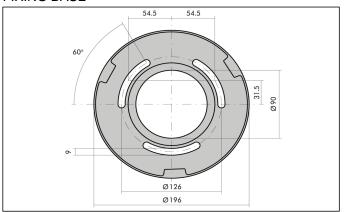

#### S.4171 FLANGE

Flange Ø 195mm h 165mm to be fixed in concrete with stainless steel screws for fixing in the ground. Footstall dimension can be calculated according to your country norms and ground properties.

### **Further information**

FIXING BASE

SIMES S.p.A. - Via G.Pastore 2/4 - 25040 - Corte Franca - BRESCIA (ITALY) - http://www.simes.com - e-mail: simes@simes.com Export Sales: Tel. +39 0309860440 - Fax +39 0309860449 / Technical Dep.: Tel. +39 0309860450 - Fax +39 0309860459 / Lighting Design Dep.: Tel. +39 0309860425 - Fax +39 0309860429