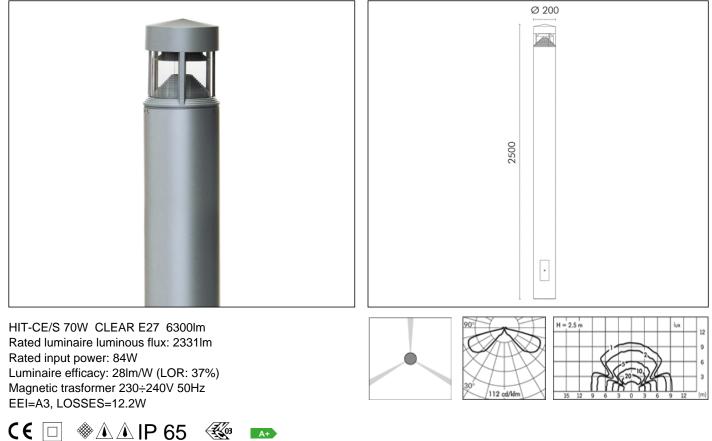

#### TECHNICAL DATA SHEET ART. S.4154 - COLUMN POINTED HEAD

Available until 31/12/2017 but subject to stock levels

## PRODUCT TYPE

Bollard fitting. IP rating IP 65 MATERIAL CHARACTERISTICS

Extruded EN AW-6060 aluminium profile, die-cast EN AB-47100 aluminium housing with high corrosion resistance. Stone wash surface treatment prior to painting process. A4 grade Stainless Steel screws with 2,5-3% molybdenum content which increases the resistance against corrosion. Pre treated Silicone Gaskets. Painting Process : 3 Step Process

#### LIGHTING PERFORMANCE

Clear polycarbonate lens with controlled downward light emission for avoiding any glare, UV-stabilised and vandalproof . Lamp fixed position . LOR 37%

WIRING Is supplied with 2.1m cable H07RN-F and fast connector IP67 (Ø 12÷16 mm). With door for electrical inspections and connection box with fuses. Isolation: CLASS II . Available colours: Aluminium grey (cod.14). Weight: 22.6 Kg Glow Wire test: 750°C Lamp not included.

This luminaire is compatible with bulbs of the energy classes: A+ (Regulation UE 874/2012).

**4**403

A+

SIMES S.p.A. - Via G.Pastore 2/4 - 25040 - Corte Franca - BRESCIA (ITALY) - http://www.simes.com - e-mail: simes@simes.com