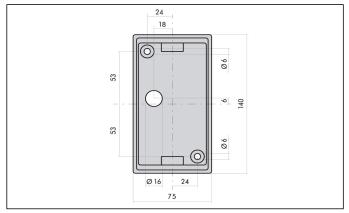

## **Further information**

FIXING BASE

SIMES S.p.A. - Via G.Pastore 2/4 - 25040 - Corte Franca - BRESCIA (ITALY) - http://www.simes.com - e-mail: simes@simes.com Export Sales: Tel. +39 0309860440 - Fax +39 0309860449 / Technical Dep.: Tel. +39 0309860450 - Fax +39 0309860459 / Lighting Design Dep.: Tel. +39 0309860425 - Fax +39 0309860425