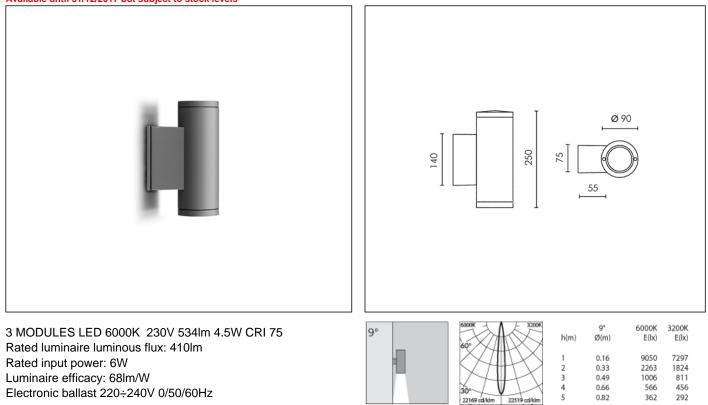

### TECHNICAL DATA SHEET ART. S.3903 - MICROSLOT

Available until 31/12/2017 but subject to stock levels

#### PRODUCT TYPE

Wall mounted luminaire. IP rating IP 65 MATERIAL CHARACTERISTICS

Aluminium die cast housing in EN AB-47100 (low copper content) and extruded EN AW-6060 with high resistance against corrosion. Stone wash surface treatment prior to painting process. A4 grade Stainless Steel screws with 2,5-3% molybdenum content which increases the resistance against corrosion. Silicone gaskets. Painting Process : 3 Step Process

#### LIGHTING PERFORMANCE

Clear toughened glass 6 mm thick. Lamp adjustable ±15° position. LOR --

#### WIRING

Single cable entry (Ø 8 ÷ 12 mm). Isolation: CLASS I . Available colours: Aluminium grey (cod.14). Weight: 1.5 Kg Glow Wire test: 960°C L.E.D circuit included.

This luminaire contains built-in LED modules with energy class: A, A+, A++. In case of damage or malfunction please contact the manufacturer to receive additional instructions on how to replace and relative spare parts to order. The LED modules cannot be handled in the luminaire by the end user (Regulation UE 874/2012).