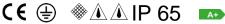

## **TECHNICAL DATA SHEET ART. S.3836 - SLOT**

#### LIGHTING PERFORMANCE

Reflector in 99.98% pure anodized aluminium (with TC and HIT lamp version). Clear toughened glass 8 mm thick. Lamp adjustable ±15° position. LOR 49%