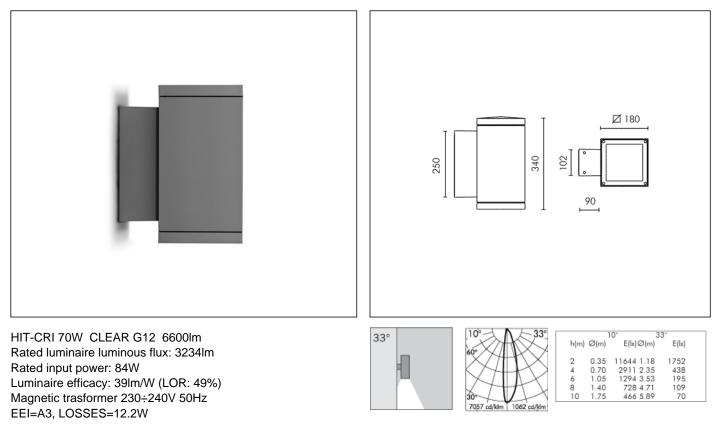

## **TECHNICAL DATA SHEET ART. S.3836 - SLOT**

#### PRODUCT TYPE

Wall mounted luminaire. IP rating IP 65 MATERIAL CHARACTERISTICS

Aluminium die cast housing in EN AB-47100 (low copper content) and extruded EN AW-6060 with high resistance against corrosion. Stone wash surface treatment prior to painting process. A4 grade Stainless Steel screws with 2,5-3% molybdenum content which increases the resistance against corrosion. Silicone gaskets. Painting Process : 3 Step Process

#### LIGHTING PERFORMANCE

Reflector in 99.98% pure anodized aluminium (with TC and HIT lamp version). Clear toughened glass 8 mm thick. Lamp adjustable ±15° position. LOR 49%

#### WIRING

Fast connector IP67 (Ø 6÷12 mm) supplied as standard for single cable connection . Isolation: CLASS I . Available colours: Aluminium grey (cod.14). Weight: 8.2 Kg Glow Wire test: 650°C

Lamp not included.