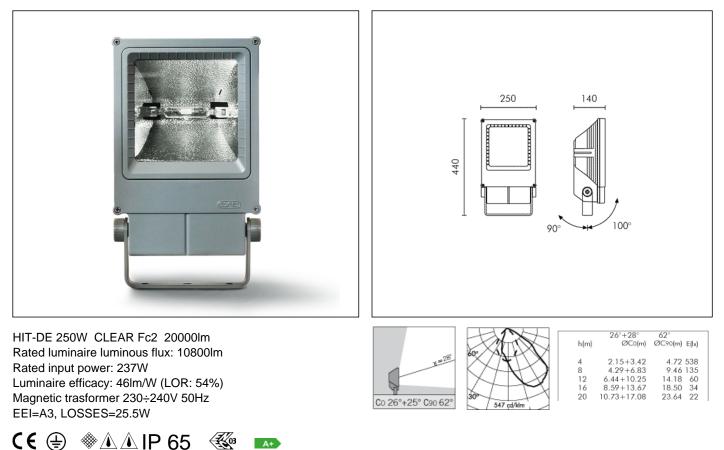

### **TECHNICAL DATA SHEET ART. S.3729 - TECHNO RECTANGULAR FLOOD**

PRODUCT TYPE Projector. IP rating IP 65

#### MATERIAL CHARACTERISTICS

Aluminium die cast housing in EN AB-47100 (low copper content) with high resistance against corrosion. Stone wash surface treatment prior to painting process. A4 grade Stainless Steel screws with 2,5-3% molybdenum content which increases the resistance against corrosion. Pre treated Silicone Gaskets. Painting Process : 3 Step Process

1) Surface treatment with BONDERITE. A heavy metal free chemical surface treatment containing ceramic nano particles giving a cohesive, inorganic and highly dense protective coating. 2) PRE POLYMERIZATION a process of introducing an epoxy primer with excellent characteristics to the paint which also offers very high resistance to oxidation due to its Zinc content. 3) POLYMERIZATION a process with the application of polyester powder with high resistance against UV rays and harsh weather conditions. Resistance test protection for Marine applications for 1200h. 4 mm thick tempered glass diffuser. Mechanical resistance IK 08 Maximum load capacity -- LIGHTING PERFORMANCE

The lathed anodized reflector is composed of 99,98% pure anodized aluminium with a bright polish finish. LOR 54%

INSTALLATION AND MAINTENANCE

The projector is supplied with graduated ferrules on both sides of the fitting.

WIRING

Double cable entry with PG16 (Ø 10÷14 mm) cable gland. Isolation: CLASS I . Available colours: Aluminium grey (cod.14). Weight: 9.7 Kg Glow Wire test: 850°C Lamp not included.

This luminaire is compatible with bulbs of the energy classes: A+ (Regulation UE 874/2012).