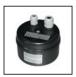

## S.3659 COLOURED FILTER

Green

To be used only with the PROTECTION GRILL S.3654

Available until 31/12/2017 but subject to stock levels

**S.3653 TRANSFORMER 300VA 240V ÷ 12V**In IP65 box.

SIMES S.p.A. - Via G.Pastore 2/4 - 25040 - Corte Franca - BRESCIA (ITALY) - http://www.simes.com - e-mail: simes@simes.com