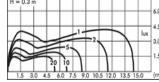

# **TECHNICAL DATA SHEET ART. S.3651 - SUB**

Available until 31/12/2017 but subject to stock levels

QPAR-56 300W vite

Rated luminaire luminous flux: 5365lm

Rated input power: 300W

Luminaire efficacy: 18lm/W (LOR: --)

# LIGHTING PERFORMANCE

Lamp fixed position. LOR --

Single cable entry with 1/2" brass cable gland. Luminaire hard wired with 6 m. neoprene cable (2 x 6 mm²) cable type H07RN-F, closed by cable gland and sealed with B component epoxy resin, wired internally protected by silicon sheaths Isolation: CLASS III . Available colours: Bronze (cod.08). Weight: 10.4 Kg Lamp included.