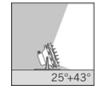

# LIGHTING PERFORMANCE

Lamp fixed position. LOR --

Single cable entry with 1/2" brass cable gland. Luminaire hard wired with 6 m. neoprene cable (2 x 6 mm²) cable type H07RN-F, closed by cable gland and sealed with B component epoxy resin, wired internally protected by silicon sheaths Isolation: CLASS III . Available colours: Bronze (cod.08). Weight: 10.4 Kg Lamp included.