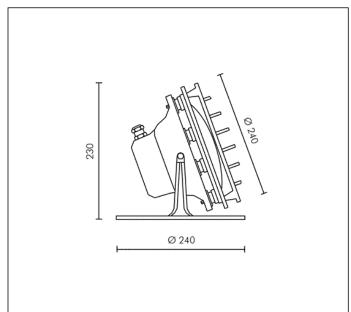

# LIGHTING PERFORMANCE

Lamp fixed position. LOR --

Single cable entry with 1/2" brass cable gland. Luminaire hard wired with 6 m. neoprene cable (2 x 6 mm²) cable type H07RN-F, closed by cable gland and sealed with B component epoxy resin, wired internally protected by silicon sheaths Isolation: CLASS III . Available colours: Bronze (cod.08). Weight: 10.4 Kg Lamp included.