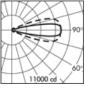

# **TECHNICAL DATA SHEET ART. S.3651 - SUB**

Available until 31/12/2017 but subject to stock levels

QPAR-56 300W vite

Rated luminaire luminous flux: 5365lm

Rated input power: 300W

Luminaire efficacy: 18lm/W (LOR: --)

# LIGHTING PERFORMANCE

Lamp fixed position. LOR --

Single cable entry with 1/2" brass cable gland. Luminaire hard wired with 6 m. neoprene cable (2 x 6 mm²) cable type H07RN-F, closed by cable gland and sealed with B component epoxy resin, wired internally protected by silicon sheaths Isolation: CLASS III . Available colours: Bronze (cod.08). Weight: 10.4 Kg Lamp included.