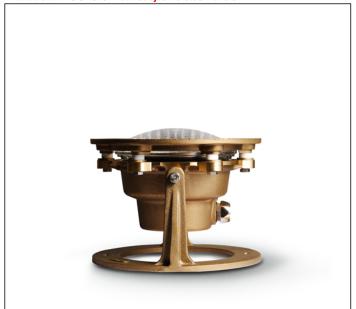

# **TECHNICAL DATA SHEET ART. S.3651 - SUB**

Available until 31/12/2017 but subject to stock levels

QPAR-56 300W vite

Rated luminaire luminous flux: 5365lm

Rated input power: 300W

Luminaire efficacy: 18lm/W (LOR: --)

# MATERIAL CHARACTERISTICS

Sand cast bronze housing type B10. A4 grade Stainless Steel screws with 2,5-3% molybdenum content which increases the resistance against corrosion. Silicone gaskets.

# LIGHTING PERFORMANCE

Lamp fixed position. LOR --

Single cable entry with 1/2" brass cable gland. Luminaire hard wired with 6 m. neoprene cable (2 x 6 mm²) cable type H07RN-F, closed by cable gland and sealed with B component epoxy resin, wired internally protected by silicon sheaths Isolation: CLASS III . Available colours: Bronze (cod.08). Weight: 10.4 Kg Lamp included.