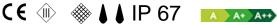

#### PRODUCT TYPE

Wall mounted luminaire. Recessing depth 90 mm (Round recessed Ø 45 mm). Recessing depth 105 mm (Round recessed Ø 60 mm). IP rating IP 67 MATERIAL CHARACTERISTICS

Body made of AISI 316L monoblock stainless steel. Absence of screws (the luminaire is fixed to the recessing box with OR rings). Recessing box in polypropylene. Mechanical resistance of diffusor IK 08 Maximum load capacity --LIGHTING PERFORMANCE