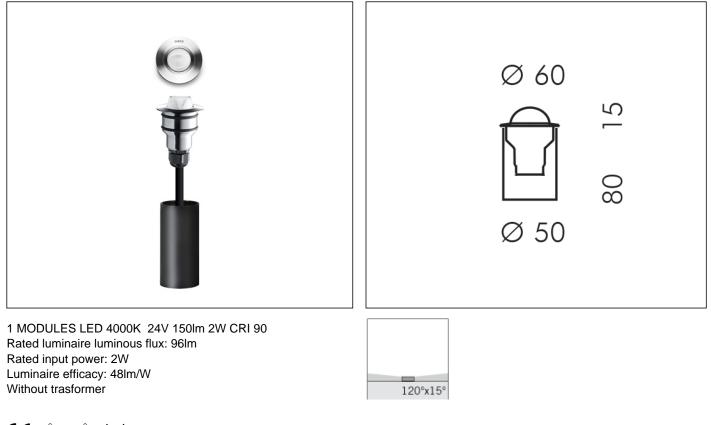

#### PRODUCT TYPE

Wall mounted luminaire. Recessing depth 90 mm (Round recessed Ø 45 mm). Recessing depth 105 mm (Round recessed Ø 60 mm). IP rating IP 67 MATERIAL CHARACTERISTICS

Body made of AISI 316L monoblock stainless steel. Absence of screws (the luminaire is fixed to the recessing box with OR rings). Recessing box in polypropylene. Mechanical resistance of diffusor IK 08 Maximum load capacity --LIGHTING PERFORMANCE

Toughened trasparent with asymmetric reflector. Lamp fixed position. LOR --

LOW SURFACE TEMPERATURE

Surface temperature of glass -- (Ta 25°C)

### WIRING

Luminaire hard wired with neoprene cable 5m with cable gland. Isolation: CLASS III . Available colours: Stainless steel (cod.19). Weight: 0.8 Kg Glow Wire test: -- L.E.D circuit included.

This luminaire contains built-in LED modules with energy class: A, A+, A++. In case of damage or malfunction please contact the manufacturer to receive additional instructions on how to replace and relative spare parts to order. The LED modules cannot be handled in the luminaire by the end user (Regulation UE 874/2012).