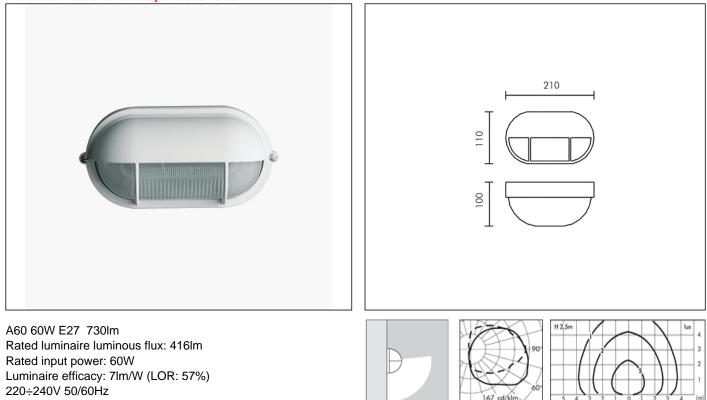

#### LIGHTING PERFORMANCE

Reflector in 99.98% pure anodized aluminium . Sand blasted glass diffuser Lamp fixed position. LOR 57%

### WIRING

Supply double cable entry. Isolation: CLASS I . Available colours: White (cod.01), Black (cod.09). Weight: 0.9 Kg Glow Wire test: 850°C Lamp not included.

This luminaire is compatible with bulbs of the energy classes: D (Regulation UE 874/2012).