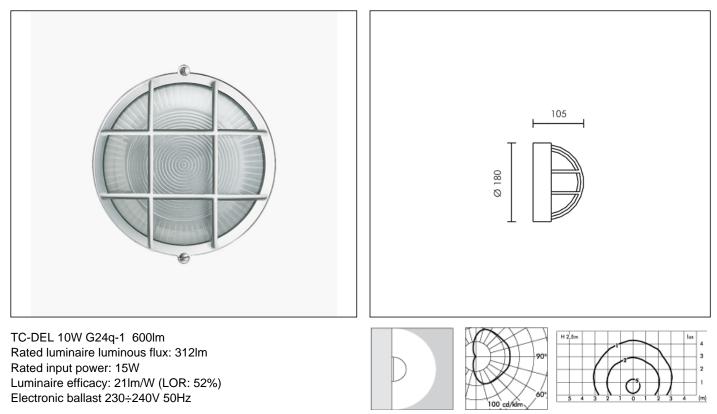

## **TECHNICAL DATA SHEET ART. S.185/G - PLAFONIERE ROUND**

#### PRODUCT TYPE

Wall mounted luminaire. IP rating IP 54 MATERIAL CHARACTERISTICS

Aluminium die cast housing in EN AB-47100 (low copper content) with high resistance against corrosion. Stone wash surface treatment prior to painting process. A4 grade Stainless Steel screws with 2,5-3% molybdenum content which increases the resistance against corrosion. EPDM gaskets. Painting Process : 3 Step Process 1) Surface treatment with BONDERITE. A heavy metal free chemical surface treatment containing ceramic nano particles giving a cohesive, inorganic and highly dense protective coating. 2) PRE POLYMERIZATION a process of introducing an epoxy primer with excellent characteristics to the paint which also offers very high resistance to oxidation due to its Zinc content. 3) POLYMERIZATION a process with the application of polyester powder with high resistance against UV rays and harsh weather conditions. Resistance test protection for Marine applications for 1200h. Mechanical resistance --

#### LIGHTING PERFORMANCE

Sand blasted glass diffuser. Lamp fixed position. LOR 52%

### WIRING

Supply double cable entry. Isolation: CLASS I . Available colours: White (cod.01), Black (cod.09). Weight: 1.4 Kg Glow Wire test: 850°C Lamp not included.

This luminaire is compatible with bulbs of the energy classes: B (Regulation UE 874/2012).