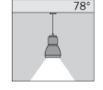

#### LIGHTING PERFORMANCE

The lathed anodized reflector is composed of 99,98% pure anodized aluminium with a bright polish finish. LOR 69%