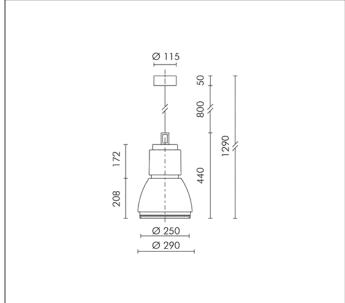

#### INSTALLATION AND MAINTENANCE

The steel suspension cable is connected to the fixing base of the luminaire. To facilitate installation, a disconnecting switch immediately interrupts the circuit when the cover is opened. Steel suspension cable 80 cm length. The screws that fix the front glass holder to the main body of the projector are also in AISI 316L stainless steel with anti loss washers . The glass diffuser and front support ring are secured to the body of the projector by a pivoting hinge assembly that when opened allows for easy access to the lamp and the reflector. All the internal accessories such as lenses, coloured filters and antiglare shield are fixed to the pivoting front support ring and allow for easy access to the lamp and reflector .

#### WIRING

Luminaire hard wired with cable. Isolation: CLASS I . Available colours: Aluminium grey (cod.14). Weight: 10.6 Kg Glow Wire test: 960°C Lamp not included.

This luminaire is compatible with bulbs of the energy classes: A+ (Regulation UE 874/2012).