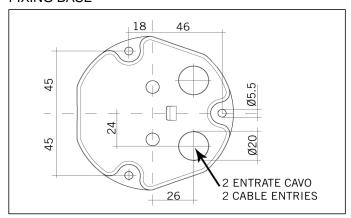

e also in AISI 316L stainless steel with anti loss washers . The glass diffuser and front support ring are secured to the body of the projector by a pivoting hinge assembly that when opened allows for easy access to the lamp and the reflector. All the internal accessories such as lenses, coloured filters and antiglare shield are fixed to the pivoting front support ring and allow for easy access to the lamp and reflector .

#### WIRING

Luminaire hard wired with cable. Isolation: CLASS I . Available colours: Aluminium grey (cod.14). Weight: 10.6 Kg Glow Wire test: 960°C Lamp not included.

This luminaire is compatible with bulbs of the energy classes: A+ (Regulation UE 874/2012).





# **TECHNICAL DATA SHEET ART. S.1173 - FOCUS SUSPENSION**

# **Further information**

### **FIXING BASE**