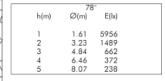

## **TECHNICAL DATA SHEET ART. S.1173 - FOCUS SUSPENSION**

HIT-CRI 150W CLEAR G12 14000lm Rated luminaire luminous flux: 9660lm

Rated input power: 149W

Luminaire efficacy: 65lm/W (LOR: 69%) Magnetic trasformer 230÷240V 50Hz