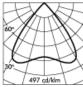

#### LIGHTING PERFORMANCE

The lathed anodized reflector is composed of 99,98% pure anodized aluminium with a bright polish finish. LOR 69%