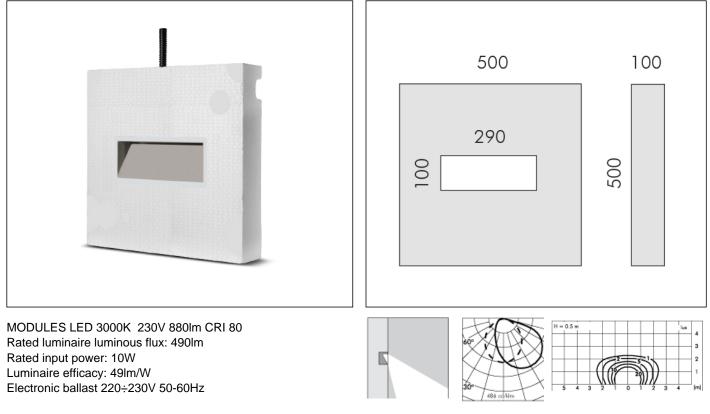

#### PRODUCT TYPE

Wall mounted luminaire. IP rating IP 65 MATERIAL CHARACTERISTICS

Ghost for insulation panel may be installed inside the exterior insulating panel. The degree of insulation of the house will stay unchanged for it is manufactured of the same type of polystyrene insulation. Attention should be paid though to the positioning of the corrugated tube for electrification. The height of Ghost for insulation panel has been designed to take on standard AED35 (50cm) insulating blocks while the thickness (10 cm) facilitates the integration in insulating panels with the same or greater thickness. The cavity is pre-finished and ready for painting. After installation the finish of the wall will proceed as usual: 1. Lay the grid, first levelling; 2. Carve the grid at the Ghost's cavity: 3. Second levelling and possible whitening; 4. At the end of the work install the lighting body. Mechanical resistance IK 06 LIGHTING PERFORMANCE

Toughened glass diffuser. LOR --

## WIRING

Supplied with a pre-wired 0.3m H05RN-F cable. Isolation: CLASS I . Available colours: Cast cement. Weight: 1.3 Kg Glow Wire test: --L.E.D circuit included.

### GHOST PATENT PENDING, REGISTERED DESIGN

This luminaire contains built-in LED modules with energy class: A, A+, A++. In case of damage or malfunction please contact the manufacturer to receive additional instructions on how to replace and relative spare parts to order. The LED modules cannot be handled in the luminaire by the end user (Regulation UE 874/2012).

LED circuit boards are engineered accordingly to actual Lumen Maintenance regulation (LM80) and Technical Memorandum (TM21) where uniformity and quality of light is 50.000 hours referred to L70 B20 Ta 25°C.