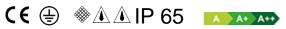

#### PRODUCT TYPE

Wall mounted luminaire. IP rating IP 65 MATERIAL CHARACTERISTICS

Ghost for insulation panel may be installed inside the exterior insulating panel. The degree of insulation of the house will stay unchanged for it is manufactured of the same type of polystyrene insulation. Attention should be paid though to the positioning of the corrugated tube for electrification. The height of Ghost for insulation panel has been designed to take on standard AED35 (50cm) insulating blocks while the thickness (10 cm) facilitates the integration in insulating panels with the same or greater thickness. The cavity is pre-finished and ready for painting. After installation the finish of the wall will proceed as usual: 1. Lay the grid, first levelling; 2. Carve the grid at the Ghost's cavity: 3. Second levelling and possible whitening; 4. At the end of the work install the lighting body. Mechanical resistance IK 06 LIGHTING PERFORMANCE