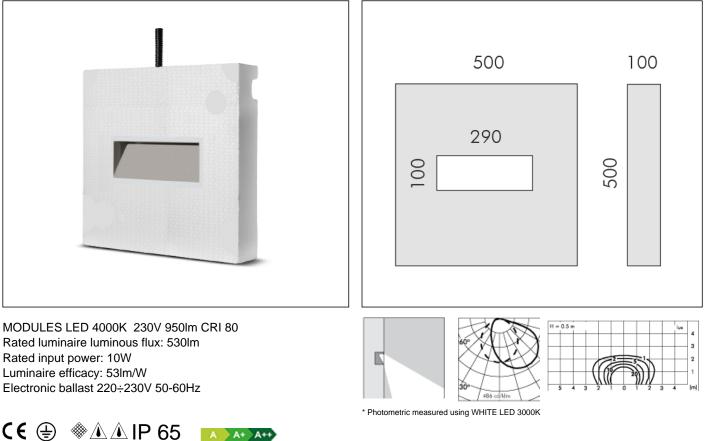

#### PRODUCT TYPE

Wall mounted luminaire. IP rating IP 65 MATERIAL CHARACTERISTICS

Ghost for insulation panel may be installed inside the exterior insulating panel. The degree of insulation of the house will stay unchanged for it is manufactured of the same type of polystyrene insulation. Attention should be paid though to the positioning of the corrugated tube for electrification. The height of Ghost for insulation panel has been designed to take on standard AED35 (50cm) insulating blocks while the thickness (10 cm) facilitates the integration in insulating panels with the same or greater thickness. The cavity is pre-finished and ready for painting. After installation the finish of the wall will proceed as usual: 1. Lay the grid, first levelling; 2. Carve the grid at the Ghost's cavity: 3. Second levelling and possible whitening; 4. At the end of the work install the lighting body. Mechanical resistance IK 06 LIGHTING PERFORMANCE

Toughened glass diffuser. LOR --

## WIRING

Supplied with a pre-wired 0.3m H05RN-F cable. Isolation: CLASS I . Available colours: Cast cement. Weight: 1.3 Kg Glow Wire test: --L.E.D circuit included.

### GHOST PATENT PENDING, REGISTERED DESIGN

This luminaire contains built-in LED modules with energy class: A, A+, A++. In case of damage or malfunction please contact the manufacturer to receive additional instructions on how to replace and relative spare parts to order. The LED modules cannot be handled in the luminaire by the end user (Regulation UE 874/2012).

LED circuit boards are engineered accordingly to actual Lumen Maintenance regulation (LM80) and Technical Memorandum (TM21) where uniformity and quality of light is 50.000 hours referred to L70 B20 Ta 25°C.