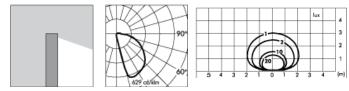

### TECHNICAL DATA SHEET ART. C.8105N - CONCRETE BOLLARD H 450mm

Version is available on request

MODULES LED 4000K 230V 1245lm CRI 90 MacAdam step 3

Rated luminaire luminous flux: 431lm

Rated input power: 13.5W Luminaire efficacy: 32lm/W

#### LIGHTING PERFORMANCE

Toughened glass diffuser. LOR -