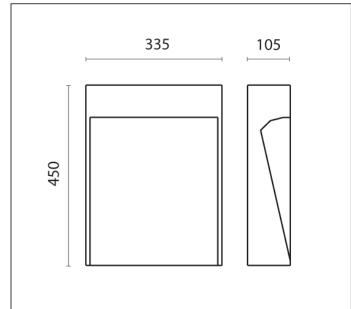

### TECHNICAL DATA SHEET ART. C.8105N - CONCRETE BOLLARD H 450mm

Version is available on request

MODULES LED 4000K 230V 1245lm CRI 90 MacAdam step 3

Rated luminaire luminous flux: 431lm

Rated input power: 13.5W Luminaire efficacy: 32lm/W

#### WIRING

Supplied with single cable entry with PG. Isolation: CLASS II . Available colours: . Weight: 6.93 Kg Glow Wire test: --

L.E.D circuit included.