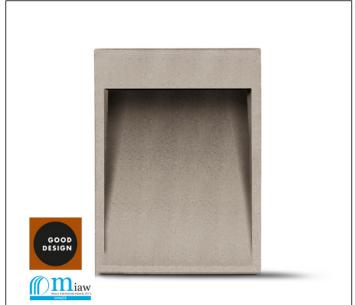

## Bollard fitting. IP rating IP 65 MATERIAL CHARACTERISTICS

Concrete covering with added synthetic fibers with high mechanical strength. Lighting fixture in die-cast EN AB-47100 aluminium (low copper content) housing with high corrosion resistance. Stone wash surface treatment prior to painting process. A4 grade Stainless Steel screws with 2,5-3% molybdenum content which increases the resistance against corrosion. Silicone gaskets. This product has been manufactured with hand crafted procedures, therefore small imperfections, subsidence of the concrete surface, actual cracks and future, colour ripples and variations over time, are deliberately present and they are a feature of the concrete product, proving the hand-made manufacturing procedure. Mechanical resistance IK 06

#### CONCRETE BOLLARD REGISTERED DESIGN

This luminaire contains built-in LED modules with energy class: A, A+, A++. In case of damage or malfunction please contact the manufacturer to receive additional instructions on how to replace and relative spare parts to order. The LED modules cannot be handled in the luminaire by the end user (Regulation UE 874/2012).