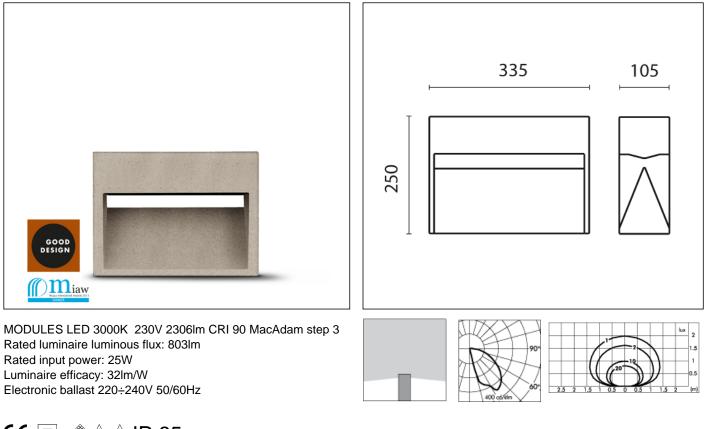

### TECHNICAL DATA SHEET ART. C.8101W - CONCRETE BOLLARD H 250mm

CE 🗆 🏽 🛦 🖾 IP 65 🔼 🗛 🗛 🗛

PRODUCT TYPE

#### Bollard fitting. IP rating IP 65 MATERIAL CHARACTERISTICS

Concrete covering with added synthetic fibers with high mechanical strength. Lighting fixture in die-cast EN AB-47100 aluminium (low copper content) housing with high corrosion resistance. Stone wash surface treatment prior to painting process. A4 grade Stainless Steel screws with 2,5-3% molybdenum content which increases the resistance against corrosion. Silicone gaskets. This product has been manufactured with hand crafted procedures, therefore small imperfections, subsidence of the concrete surface, actual cracks and future, colour ripples and variations over time, are deliberately present and they are a feature of the concrete product, proving the hand-made manufacturing procedure. Mechanical resistance IK 06

LIGHTING PERFORMANCE Toughened glass diffuser. LOR --

WIRING

Supplied with single cable entry with PG. Isolation: CLASS II . Available colours: . Weight: 5.26 Kg Glow Wire test: --

L.E.D circuit included. CONCRETE BOLLARD REGISTERED DESIGN

LED circuit boards are engineered accordingly to actual Lumen Maintenance regulation (LM80) and Technical Memorandum (TM21) where uniformity and quality of light is 50.000 hours referred to L70 B20 Ta 25°C.