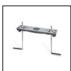

## TECHNICAL DATA SHEET ART. C.8101W - CONCRETE BOLLARD H 250mm ACCESSORIES

S.6359 FLANGE

Steel flange with stainless steel screws (to be fixed in concrete).

SIMES S.p.A. - Via G.Pastore 2/4 - 25040 - Corte Franca - BRESCIA (ITALY) - http://www.simes.com - e-mail: simes@simes.com Export Sales: Tel. +39 0309860440 - Fax +39 0309860449 / Technical Dep.: Tel. +39 0309860450 - Fax +39 0309860450 - Fax +39 0309860459 / Lighting Design Dep.: Tel. +39 0309860425 - Fax +39 0309860429