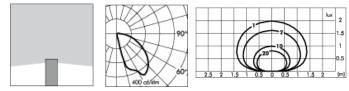

### LIGHTING PERFORMANCE

Toughened glass diffuser. LOR -

LED circuit boards are engineered accordingly to actual Lumen Maintenance regulation (LM80) and Technical Memorandum (TM21) where uniformity and quality of light is 50,000 hours referred to L70 B20 Ta 25°C.