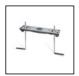

# TECHNICAL DATA SHEET ART. C.8101N - CONCRETE BOLLARD H 250mm ACCESSORIES

S.6359
FLANGE
Steel flange with stainless steel screws (to be fixed in concrete).