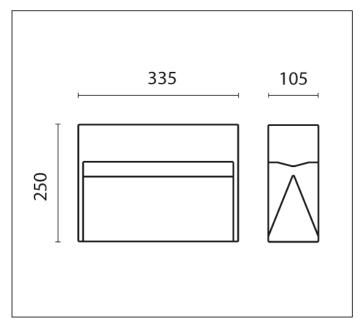

## TECHNICAL DATA SHEET ART. C.8101N - CONCRETE BOLLARD H 250mm

Version is available on request

MODULES LED 4000K 230V 2490lm CRI 90 MacAdam step 3

Rated luminaire luminous flux: 867lm

Rated input power: 25W Luminaire efficacy: 35lm/W

#### WIRING

Supplied with single cable entry with PG. Isolation: CLASS II . Available colours: . Weight: 5.26 Kg Glow Wire test: --

L.E.D circuit included.